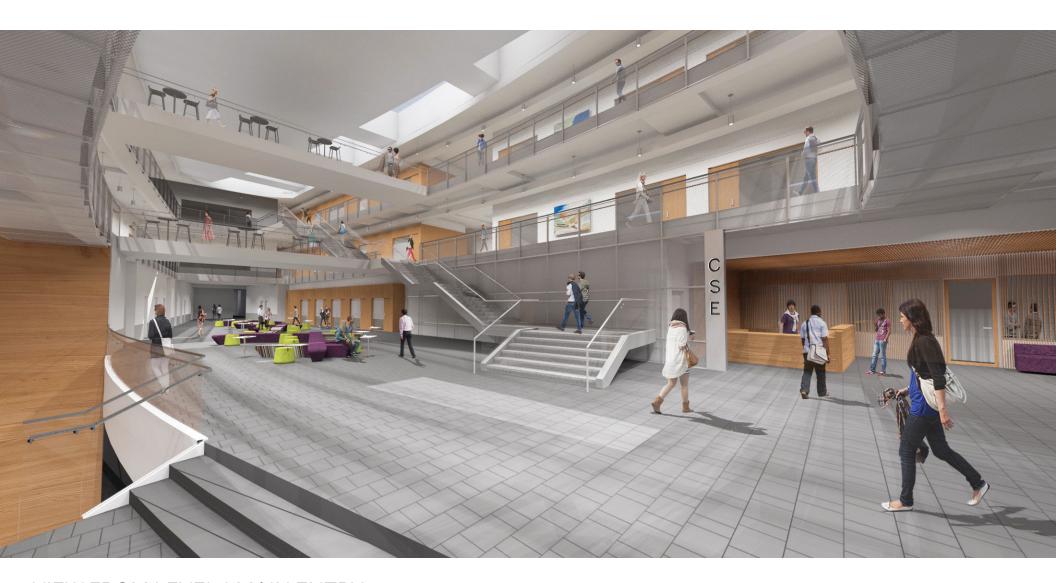

Science &
Engineering
Building II

Architecture Urban Design Interiors



#### **PROJECT GOALS**

- Create a Unified Complex for Computer Science & Engineering
- Provide Qualitative Parity
- Foster Collaboration Among Faculty, Students and Staff
- Enhance the Sense of Community for CSE Undergrads
- Provide Flexible Instructional and Research Spaces
- Maximize Natural Daylight
- Create Multiple Secure Zones
- Enhance Campus Connections & Landscape









## **Campus Landscape Framework**



Landscape Mosaic



Circulation Mosaic



Existing Circulation - Radial Axes



Existing Circulation - Concentric Edges



# **Mechanical Engineering**







### **More Hall**









# Paul G. Allen Center







### **Power Plant**





















LEVEL 1







#### LEVEL 3





### LEVEL 4



VIEW FROM LEVEL 1 MAIN ENTRY









































### **Solar Radiation on Vertical Building Facades**

Cooling load dominated months, June - September



### Solar Radiation on Vertical Building Facades

Cooling load dominated months, June - September







**Current Plan - Majority Offices on North** 

**Offices on North** 





**Offices on South** 

**Majority of Offices on South** 



**Majority Offices on North Interactive Program Mix** 

### **Exterior Shading Depth:** Radiation Analysis



6" Depth

24" Depth



### **Optimized Shading and Views on South Facade**



### **South Facing: 18" Depth**





### **North Facing: 6" Depth**

























































































**Massive** 

→ Light