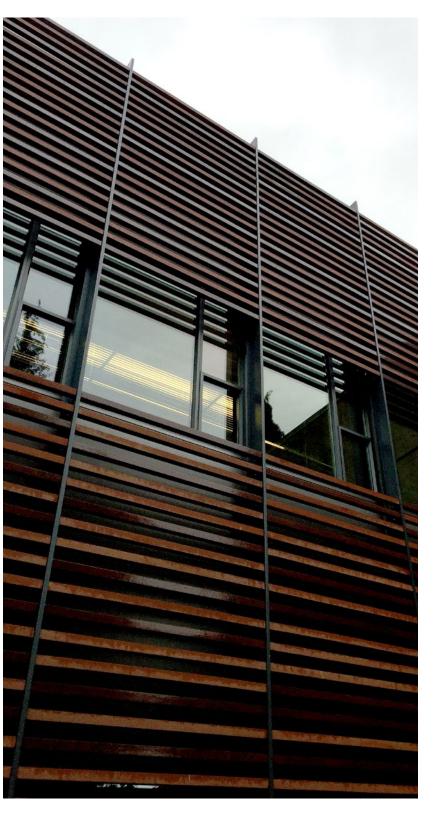

### **Optimized Shading and Views on South Facade**

### **South Facing: 18" Depth**