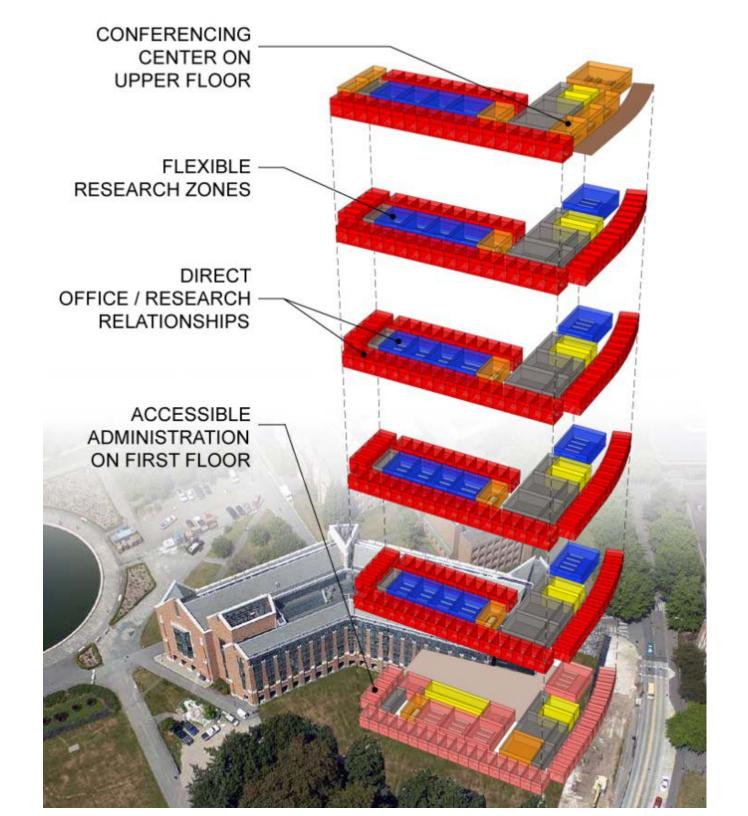

#### **PROJECT GOALS**

- Create a Unified Complex for Computer Science & Engineering
- Provide Qualitative Parity
- Foster Collaboration Among Faculty, Students and Staff
- Enhance the Sense of Community for CSE Undergrads
- Provide Flexible Instructional and Research Spaces
- Maximize Natural Daylight
- Create Multiple Secure Zones
- Enhance Campus Connections & Landscape