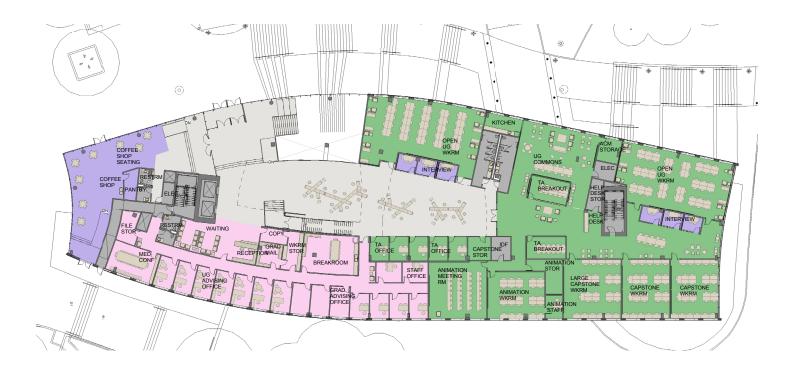

University of Washington

Computer
Science &
Engineering
Building II

Architecture Urban Design Interiors



#### **PROJECT GOALS**

- Create a Unified Complex for Computer Science & Engineering
- Provide Qualitative Parity
- Foster Collaboration Among Faculty, Students and Staff
- Enhance the Sense of Community for CSE Undergrads
- Provide Flexible Instructional and Research Spaces
- Maximize Natural Daylight
- Create Multiple Secure Zones
- Enhance Campus Connections & Landscape









## **Campus Landscape Framework**



Landscape Mosaic



Circulation Mosaic



Existing Circulation - Radial Axes



Existing Circulation - Concentric Edges



# **Mechanical Engineering**







### **More Hall**









# Paul G. Allen Center







### **Power Plant**





















LEVEL 1







#### LEVEL 3





### LEVEL 4



VIEW FROM LEVEL 1 MAIN ENTRY









































### **Solar Radiation on Vertical Building Facades**

Cooling load dominated months, June - September



### Solar Radiation on Vertical Building Facades

Cooling load dominated months, June - September







**Current Plan - Majority Offices on North** 

**Offices on North** 





**Offices on South** 

**Majority of Offices on South** 



**Majority Offices on North Interactive Program Mix** 

### **Exterior Shading Depth:** Radiation Analysis



6" Depth

24" Depth



### **Optimized Shading and Views on South Facade**



### **South Facing: 18" Depth**





### **North Facing: 6" Depth**