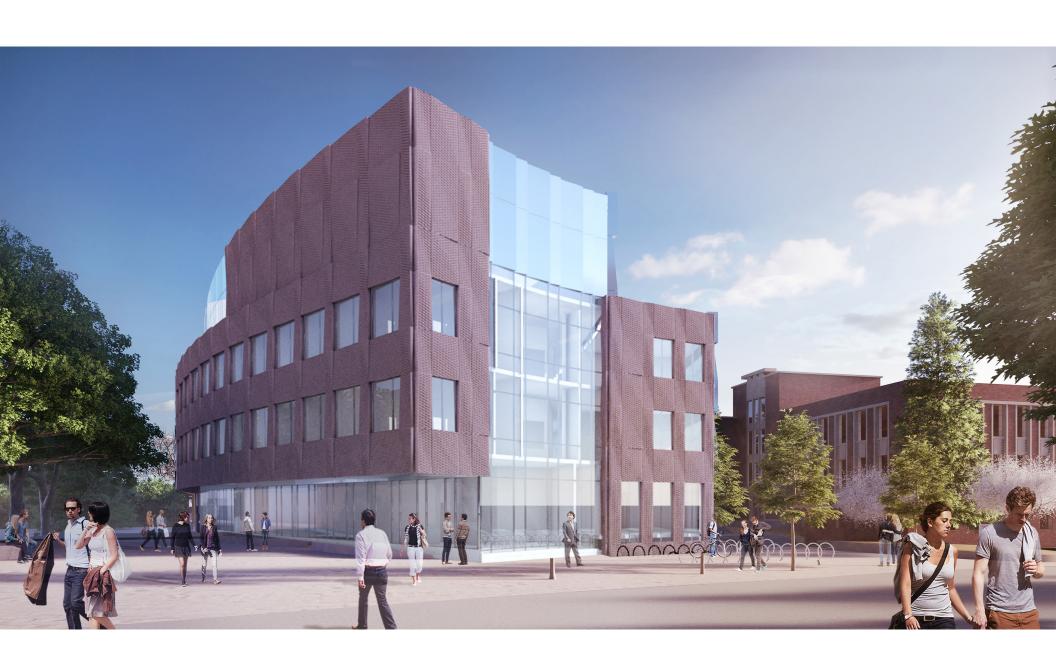

ces on North** 

**Offices on North** 





**Offices on South** 

**Majority of Offices on South** 



**Majority Offices on North Interactive Program Mix** 

### **Exterior Shading Depth:** Radiation Analysis



6" Depth

24" Depth



### **Optimized Shading and Views on South Facade**



### **South Facing: 18" Depth**





### **North Facing: 6" Depth**

























































































**Massive** 

→ Light





























Inset



Reflective



Shingled



Pleated













Wall Assembly Plan View







## Brick









# Pleated Inset





Textured





Laced

### Civil Engineering

#### More Hall

#### Allen Center









Buckhorn 987 R:133 G:116 B:95

Wynwood 1231 R:125 G:92 B:79







Inset



Pleated





Textured



Textured