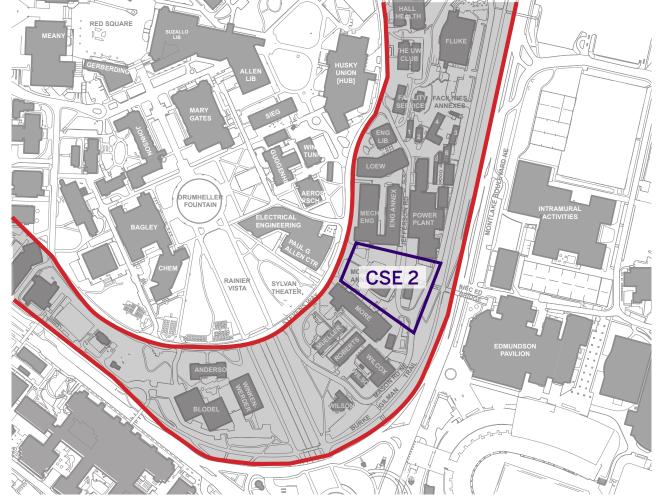

## **Campus Landscape Framework**

Landscape Mosaic

Circulation Mosaic

Existing Circulation - Radial Axes

Existing Circulation - Concentric Edges