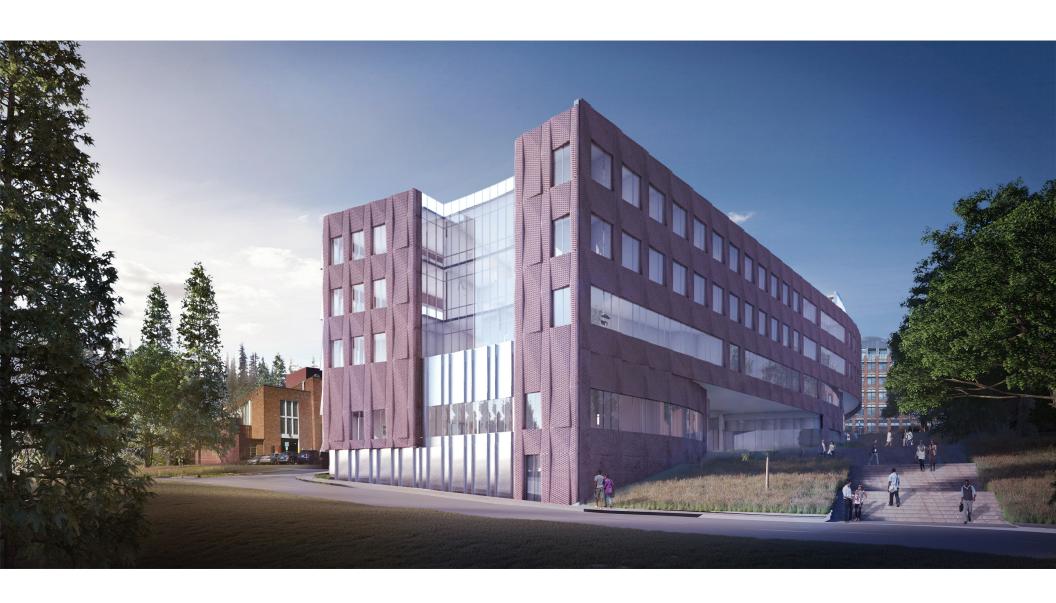

** 

**Offices on North** 





**Offices on South** 

**Majority of Offices on South** 



**Majority Offices on North Interactive Program Mix** 

### **Exterior Shading Depth:** Radiation Analysis



6" Depth

24" Depth



### **Optimized Shading and Views on South Facade**



### **South Facing: 18" Depth**





### **North Facing: 6" Depth**

























































































**Massive** 

→ Light





























Inset



Reflective



Shingled



Pleated













Wall Assembly Plan View







## Brick









# Pleated Inset





Textured





Laced

### Civil Engineering

#### More Hall

#### Allen Center









Buckhorn 987 R:133 G:116 B:95

Wynwood 1231 R:125 G:92 B:79







Inset



Pleated





Textured



Textured