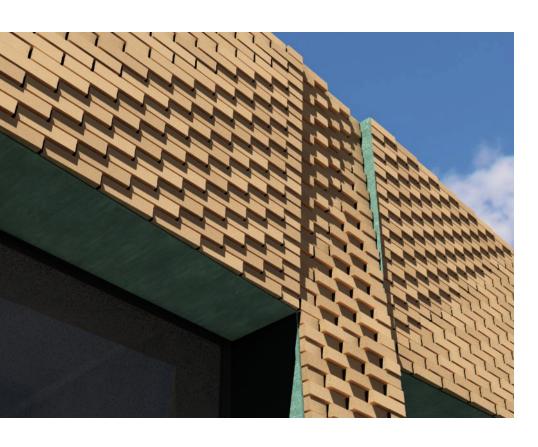

on North** 





**Offices on South** 

**Majority of Offices on South** 



**Majority Offices on North Interactive Program Mix** 

### **Exterior Shading Depth:** Radiation Analysis



6" Depth

24" Depth



### **Optimized Shading and Views on South Facade**



### **South Facing: 18" Depth**





### **North Facing: 6" Depth**

























































































**Massive** 

→ Light





























Inset



Reflective



Shingled



Pleated













Wall Assembly Plan View







## Brick









# Pleated Inset





Textured





Laced

### Civil Engineering

#### More Hall

#### Allen Center









Buckhorn 987 R:133 G:116 B:95

Wynwood 1231 R:125 G:92 B:79







Inset



Pleated





Textured



Textured