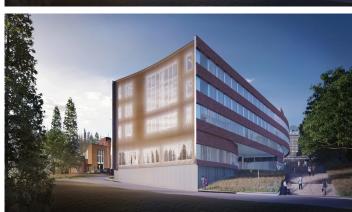

University of Washington

Computer
Science &
Engineering
Building II

Architecture Urban Design Interiors

#### **PROJECT GOALS**

- Create a Unified Complex for Computer Science & Engineering
- Provide Qualitative Parity
- Foster Collaboration Among Faculty, Students and Staff
- Enhance the Sense of Community for CSE Undergrads
- Provide Flexible Instructional and Research Spaces
- Maximize Natural Daylight
- Create Multiple Secure Zones
- Enhance Campus Connections & Landscape