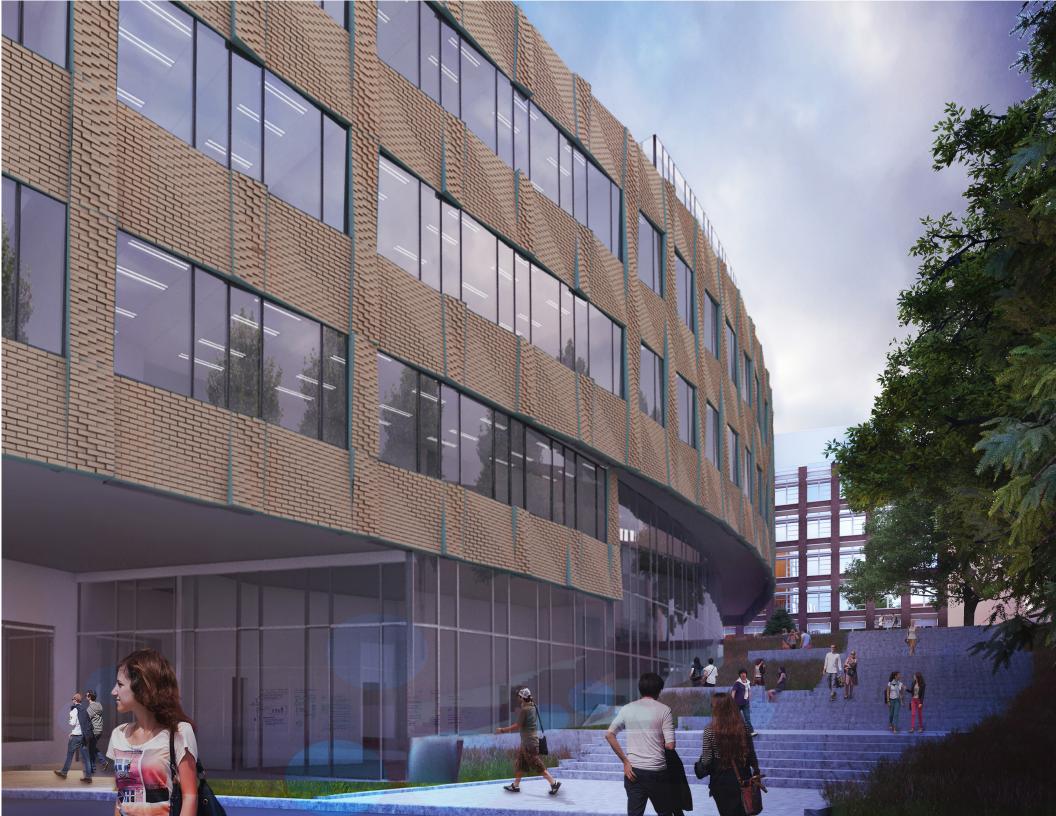

h** 





**Offices on South** 

**Majority of Offices on South** 



**Majority Offices on North Interactive Program Mix** 

### **Exterior Shading Depth:** Radiation Analysis



6" Depth

24" Depth



### **Optimized Shading and Views on South Facade**



### **South Facing: 18" Depth**





### **North Facing: 6" Depth**

























































































**Massive** 

→ Light





























Inset



Reflective



Shingled



Pleated













Wall Assembly Plan View







## Brick









# Pleated Inset





Textured





Laced

### Civil Engineering

#### More Hall

#### Allen Center









Buckhorn 987 R:133 G:116 B:95

Wynwood 1231 R:125 G:92 B:79







Inset



Pleated





Textured



Textured