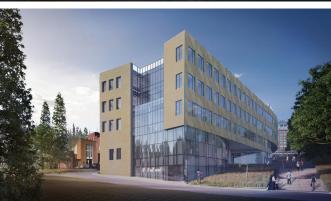

University of Washington

Computer
Science &
Engineering
Building II

Architecture Urban Design Interiors

#### **PROJECT GOALS**

- Create a Unified Complex for Computer Science & Engineering
- Provide Qualitative Parity
- Foster Collaboration Among Faculty, Students and Staff
- Enhance the Sense of Community for CSE Undergrads
- Provide Flexible Instructional and Research Spaces
- Maximize Natural Daylight
- Create Multiple Secure Zones
- Enhance Campus Connections & Landscape