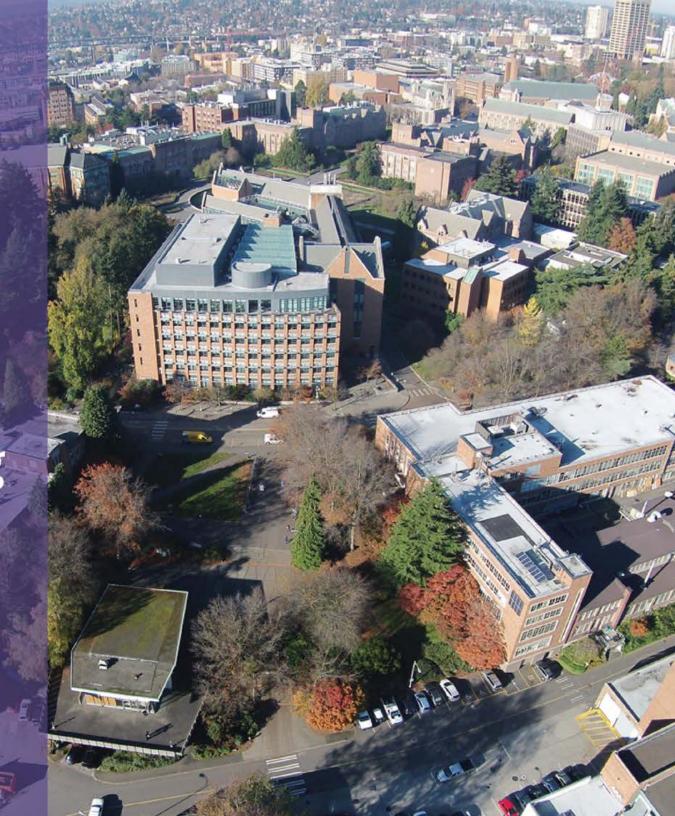

University of Washington

Computer
Science &
Engineering
Building II

Architecture Urban Design Interiors



#### **PROJECT GOALS**

- Create a Unified Complex for Computer Science & Engineering
- Provide Qualitative Parity
- Foster Collaboration Among Faculty, Students and Staff
- Enhance the Sense of Community for CSE Undergrads
- Provide Flexible Instructional and Research Spaces
- Maximize Natural Daylight
- Create Multiple Secure Zones
- Enhance Campus Connections & Landscape









## **Campus Landscape Framework**



Landscape Mosaic



Circulation Mosaic



Existing Circulation - Radial Axes



Existing Circulation - Concentric Edges



# **Mechanical Engineering**







### **More Hall**









# Paul G. Allen Center







### **Power Plant**





















LEVEL 1







#### LEVEL 3





### LEVEL 4



VIEW FROM LEVEL 1 MAIN ENTRY