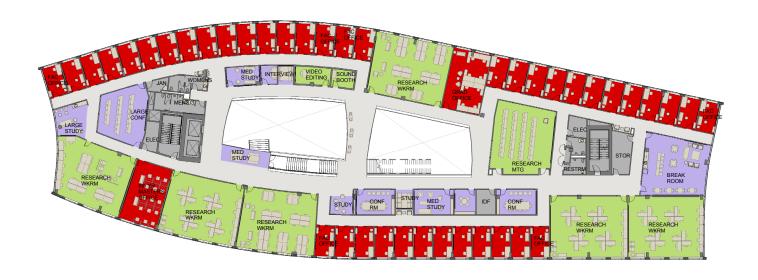

ington

Computer
Science &
Engineering
Building II

Architecture Urban Design Interiors



#### **PROJECT GOALS**

- Create a Unified Complex for Computer Science & Engineering
- Provide Qualitative Parity
- Foster Collaboration Among Faculty, Students and Staff
- Enhance the Sense of Community for CSE Undergrads
- Provide Flexible Instructional and Research Spaces
- Maximize Natural Daylight
- Create Multiple Secure Zones
- Enhance Campus Connections & Landscape









## **Campus Landscape Framework**



Landscape Mosaic



Circulation Mosaic



Existing Circulation - Radial Axes



Existing Circulation - Concentric Edges



# **Mechanical Engineering**







### **More Hall**









# Paul G. Allen Center







### **Power Plant**





















LEVEL 1







#### LEVEL 3





### LEVEL 4



VIEW FROM LEVEL 1 MAIN ENTRY









































### **Solar Radiation on Vertical Building Facades**

Cooling load dominated months, June - September



### Solar Radiation on Vertical Building Facades

Cooling load dominated months, June - September







**Current Plan - Majority Offices on North** 

**Offices on North** 





**Offices on South** 

**Majority of Offices on South** 



**Majority Offices on North Interactive Program Mix** 

### **Exterior Shading Depth:** Radiation Analysis



6" Depth

24" Depth



### **Optimized Shading and Views on South Facade**



### **South Facing: 18" Depth**





### **North Facing: 6" Depth**

























































































**Massive** 

→ Light