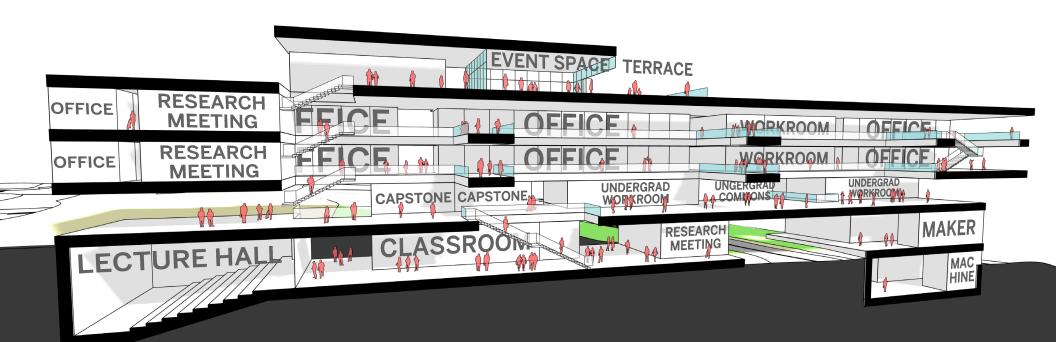

University of Washington

Computer
Science &
Engineering
Building II

Architecture Urban Design Interiors



#### **PROJECT GOALS**

- Create a Unified Complex for Computer Science & Engineering
- Provide Qualitative Parity
- Foster Collaboration Among Faculty, Students and Staff
- Enhance the Sense of Community for CSE Undergrads
- Provide Flexible Instructional and Research Spaces
- Maximize Natural Daylight
- Create Multiple Secure Zones
- Enhance Campus Connections & Landscape









## **Campus Landscape Framework**



Landscape Mosaic



Circulation Mosaic



Existing Circulation - Radial Axes



Existing Circulation - Concentric Edges



# **Mechanical Engineering**







### **More Hall**









# Paul G. Allen Center







### **Power Plant**





















LEVEL 1







#### LEVEL 3





### LEVEL 4



VIEW FROM LEVEL 1 MAIN ENTRY









































### **Solar Radiation on Vertical Building Facades**

Cooling load dominated months, June - September



### Solar Radiation on Vertical Building Facades

Cooling load dominated months, June - September







**Current Plan - Majority Offices on North** 

**Offices on North** 





**Offices on South** 

**Majority of Offices on South** 



**Majority Offices on North Interactive Program Mix** 

### **Exterior Shading Depth:** Radiation Analysis



6" Depth

24" Depth



### **Optimized Shading and Views on South Facade**



### **South Facing: 18" Depth**





### **North Facing: 6" Depth**