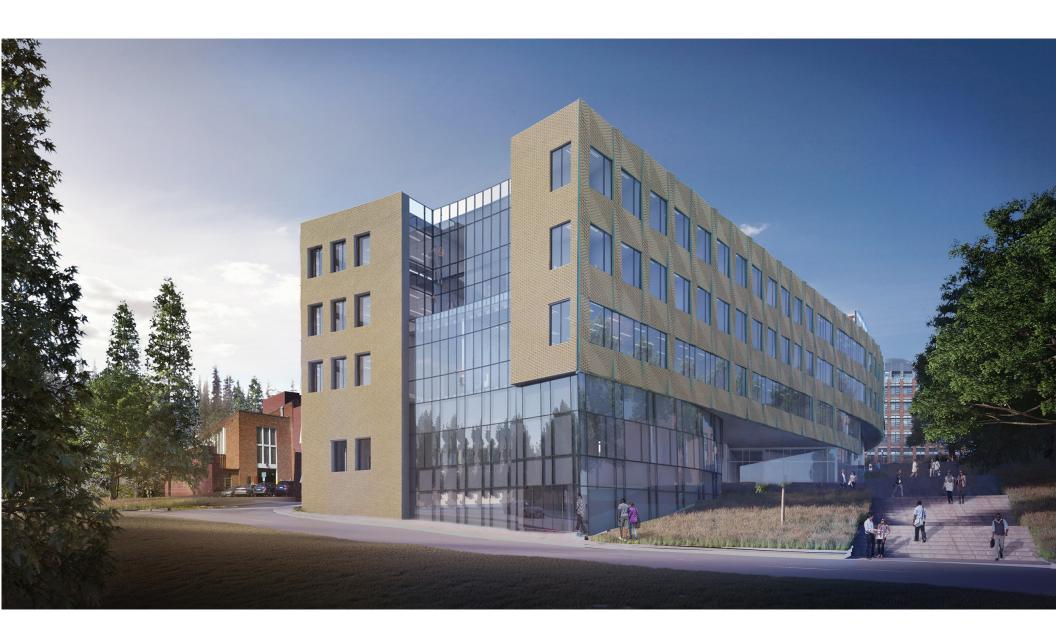

**Offices on South** 

**Majority of Offices on South** 



**Majority Offices on North Interactive Program Mix** 

### **Exterior Shading Depth:** Radiation Analysis



6" Depth

24" Depth



### **Optimized Shading and Views on South Facade**



### **South Facing: 18" Depth**





### **North Facing: 6" Depth**

























































































**Massive** 

→ Light





























Inset



Reflective



Shingled



Pleated













Wall Assembly Plan View







## Brick









# Pleated Inset





Textured





Laced

### Civil Engineering

#### More Hall

#### Allen Center









Buckhorn 987 R:133 G:116 B:95

Wynwood 1231 R:125 G:92 B:79







Inset



Pleated





Textured



Textured