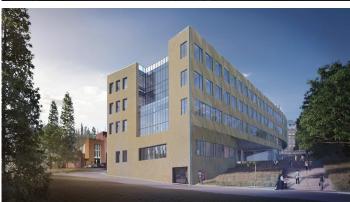

University of Washington

Computer
Science &
Engineering
Building II

Architecture Urban Design Interiors

#### **PROJECT GOALS**

- Create a Unified Complex for Computer Science & Engineering
- Provide Qualitative Parity
- Foster Collaboration Among Faculty, Students and Staff
- Enhance the Sense of Community for CSE Undergrads
- Provide Flexible Instructional and Research Spaces
- Maximize Natural Daylight
- Create Multiple Secure Zones
- Enhance Campus Connections & Landscape