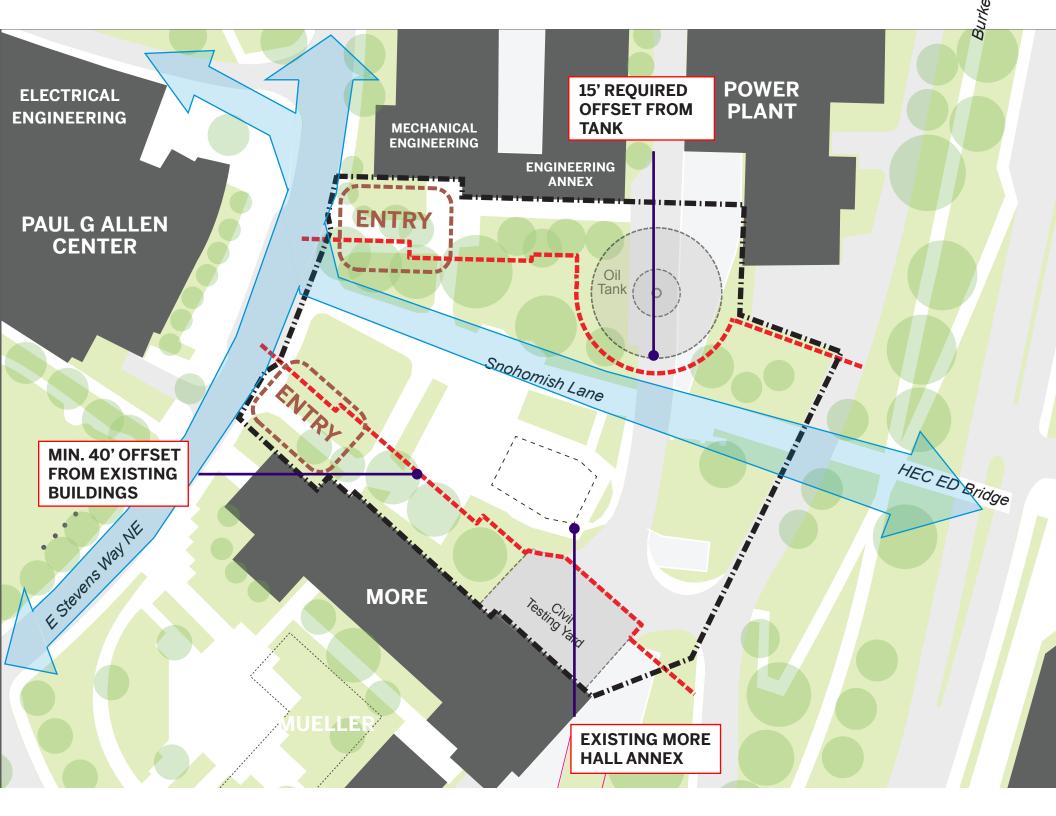

# **Mechanical Engineering**

### **More Hall**

# Paul G. Allen Center

### **Power Plant**

LEVEL 1