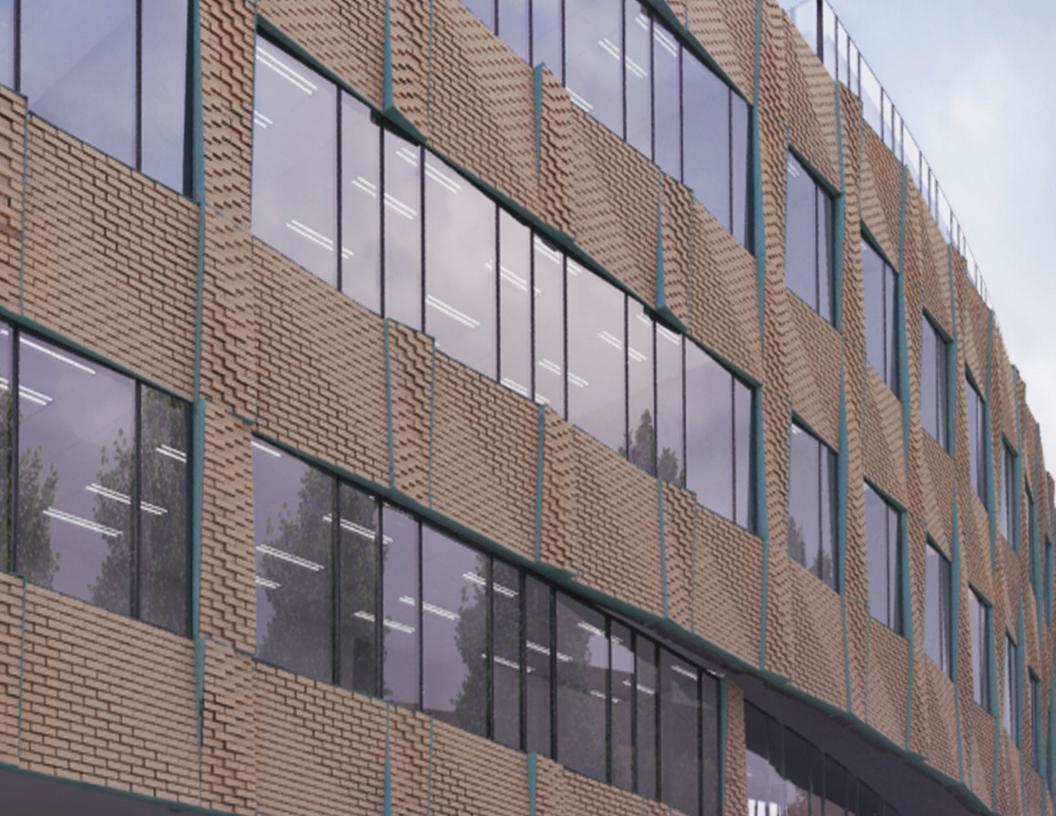

rth** 





**Offices on South** 

**Majority of Offices on South** 



**Majority Offices on North Interactive Program Mix** 

### **Exterior Shading Depth:** Radiation Analysis



6" Depth

24" Depth



### **Optimized Shading and Views on South Facade**



### **South Facing: 18" Depth**





### **North Facing: 6" Depth**

























































































**Massive** 

→ Light





























Inset



Reflective



Shingled



Pleated













Wall Assembly Plan View







## Brick









# Pleated Inset





Textured





Laced

### Civil Engineering

#### More Hall

#### Allen Center









Buckhorn 987 R:133 G:116 B:95

Wynwood 1231 R:125 G:92 B:79







Inset



Pleated





Textured



Textured