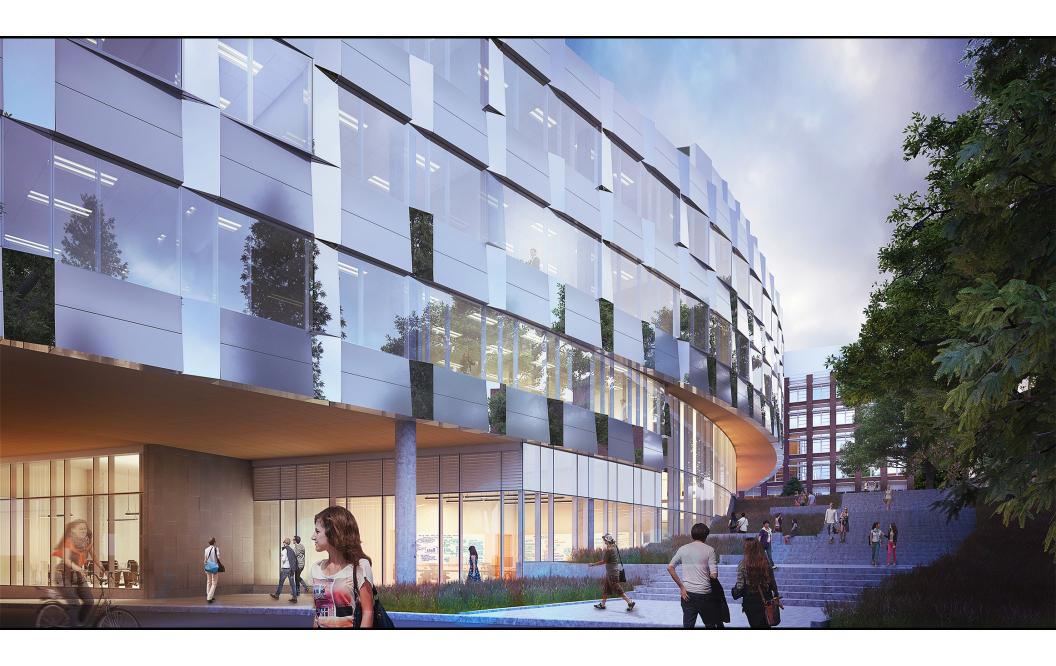

on Vertical Building Facades**

Cooling load dominated months, June - September



### Solar Radiation on Vertical Building Facades

Cooling load dominated months, June - September







**Current Plan - Majority Offices on North** 

**Offices on North** 





**Offices on South** 

**Majority of Offices on South** 



**Majority Offices on North Interactive Program Mix** 

### **Exterior Shading Depth:** Radiation Analysis



6" Depth

24" Depth



### **Optimized Shading and Views on South Facade**



### **South Facing: 18" Depth**





### **North Facing: 6" Depth**

























































































**Massive** 

→ Light





























Inset



Reflective



Shingled



Pleated













Wall Assembly Plan View







## Brick









# Pleated Inset





Textured





Laced

### Civil Engineering

#### More Hall

#### Allen Center









Buckhorn 987 R:133 G:116 B:95

Wynwood 1231 R:125 G:92 B:79







Inset



Pleated





Textured



Textured