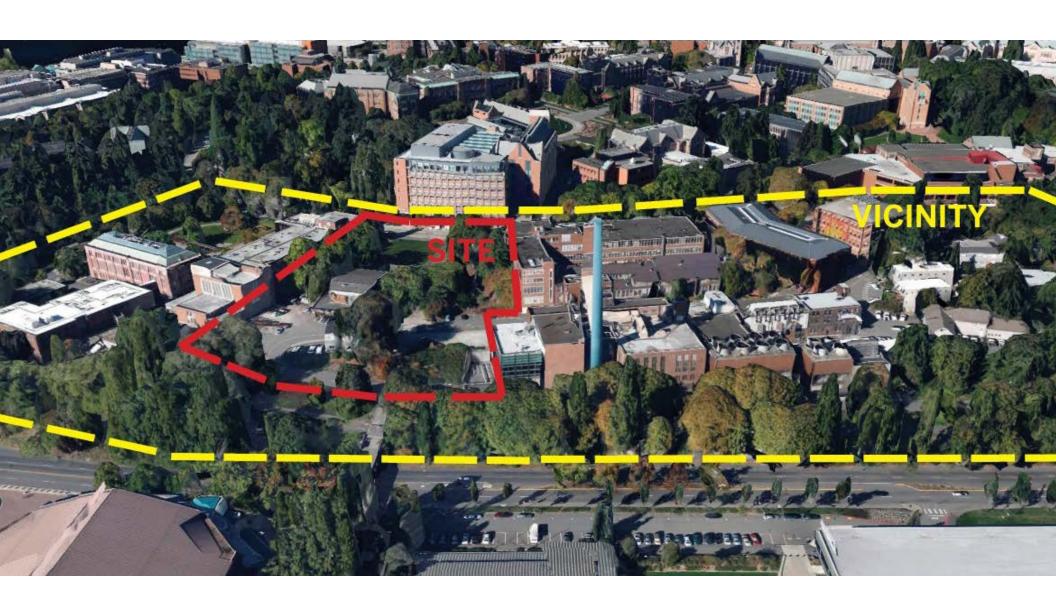

University of Washington

Computer
Science &
Engineering
Building II

Architecture Urban Design Interiors

#### **PROJECT GOALS**

- Create a Unified Complex for Computer Science & Engineering
- Provide Qualitative Parity
- Foster Collaboration Among Faculty, Students and Staff
- Enhance the Sense of Community for CSE Undergrads
- Provide Flexible Instructional and Research Spaces
- Maximize Natural Daylight
- Create Multiple Secure Zones
- Enhance Campus Connections & Landscape