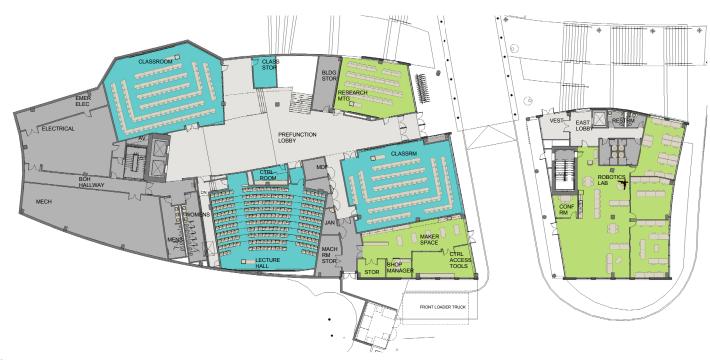

University of Washington

Computer
Science &
Engineering
Building II

Architecture Urban Design Interiors



#### **PROJECT GOALS**

- Create a Unified Complex for Computer Science & Engineering
- Provide Qualitative Parity
- Foster Collaboration Among Faculty, Students and Staff
- Enhance the Sense of Community for CSE Undergrads
- Provide Flexible Instructional and Research Spaces
- Maximize Natural Daylight
- Create Multiple Secure Zones
- Enhance Campus Connections & Landscape









## **Campus Landscape Framework**



Landscape Mosaic



Circulation Mosaic



Existing Circulation - Radial Axes



Existing Circulation - Concentric Edges



# **Mechanical Engineering**







### **More Hall**









# Paul G. Allen Center







### **Power Plant**





















LEVEL 1







#### LEVEL 3





### LEVEL 4



VIEW FROM LEVEL 1 MAIN ENTRY









































### **Solar Radiation on Vertical Building Facades**

Cooling load dominated months, June - September



### Solar Radiation on Vertical Building Facades

Cooling load dominated months, June - September







**Current Plan - Majority Offices on North** 

**Offices on North** 





**Offices on South** 

**Majority of Offices on South** 



**Majority Offices on North Interactive Program Mix** 

### **Exterior Shading Depth:** Radiation Analysis



6" Depth

24" Depth



### **Optimized Shading and Views on South Facade**



### **South Facing: 18" Depth**





### **North Facing: 6" Depth**

























































































**