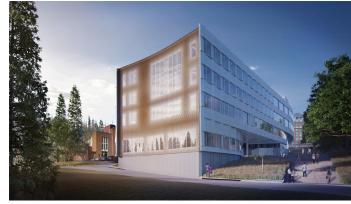

University of Washington

Computer
Science &
Engineering
Building II

Architecture Urban Design Interiors

#### **PROJECT GOALS**

- Create a Unified Complex for Computer Science & Engineering
- Provide Qualitative Parity
- Foster Collaboration Among Faculty, Students and Staff
- Enhance the Sense of Community for CSE Undergrads
- Provide Flexible Instructional and Research Spaces
- Maximize Natural Daylight
- Create Multiple Secure Zones
- Enhance Campus Connections & Landscape