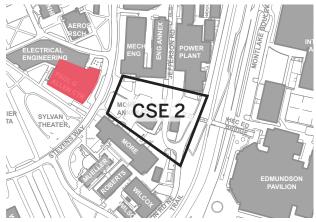

University of Washington

Computer
Science &
Engineering
Building II

Architecture Urban Design Interiors