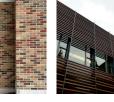

### **Optimized Shading and Views on South Facade**

### **North Facing: 6" Depth**

**Massive** 

→ Light

Inset

Reflective

Shingled

Pleated

Wall Assembly Plan View

# Pleated Inset

Textured

Laced