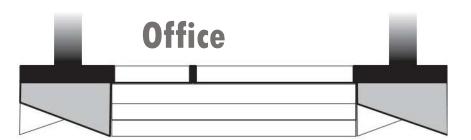

### **North Facing: 6" Depth**

**Massive** 

→ Light

Inset

Reflective

Shingled

Pleated

Wall Assembly Plan View