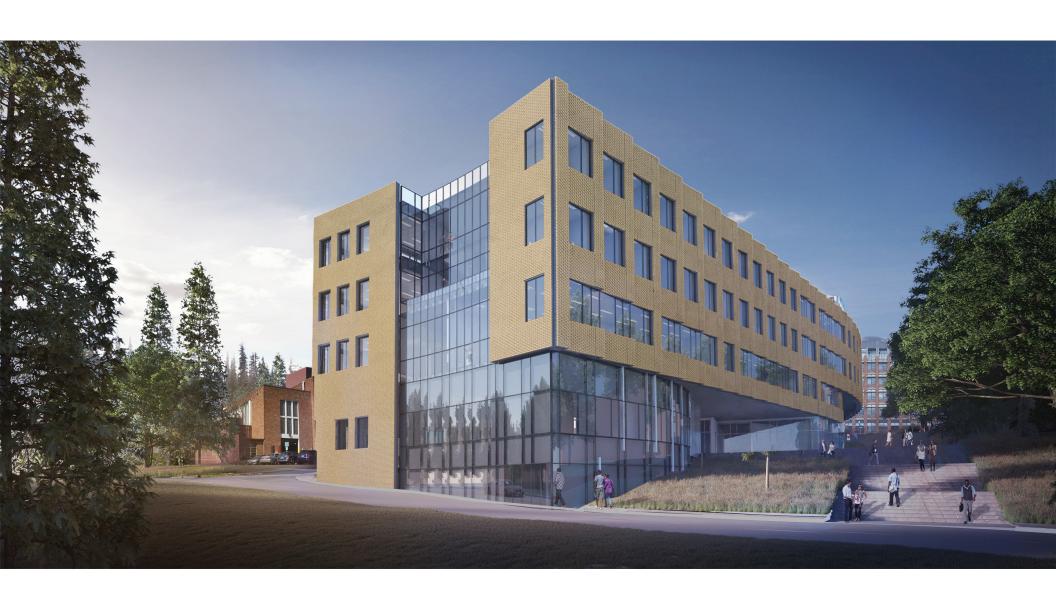

fices on North** 

**Offices on North** 





**Offices on South** 

**Majority of Offices on South** 



**Majority Offices on North Interactive Program Mix** 

### **Exterior Shading Depth:** Radiation Analysis



6" Depth

24" Depth



### **Optimized Shading and Views on South Facade**



### **South Facing: 18" Depth**





### **North Facing: 6" Depth**

























































































**Massive** 

→ Light





























Inset



Reflective



Shingled



Pleated













Wall Assembly Plan View







## Brick









# Pleated Inset





Textured





Laced

### Civil Engineering

#### More Hall

#### Allen Center









Buckhorn 987 R:133 G:116 B:95

Wynwood 1231 R:125 G:92 B:79







Inset



Pleated





Textured



Textured