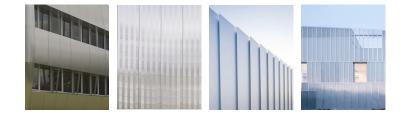

### **Exterior Shading Depth:** Radiation Analysis

6" Depth

24" Depth

### **Optimized Shading and Views on South Facade**

### **South Facing: 18" Depth**

### **North Facing: 6" Depth**

**Massive** 

→ Light

Inset

Reflective

Shingled

Pleated

Wall Assembly Plan View