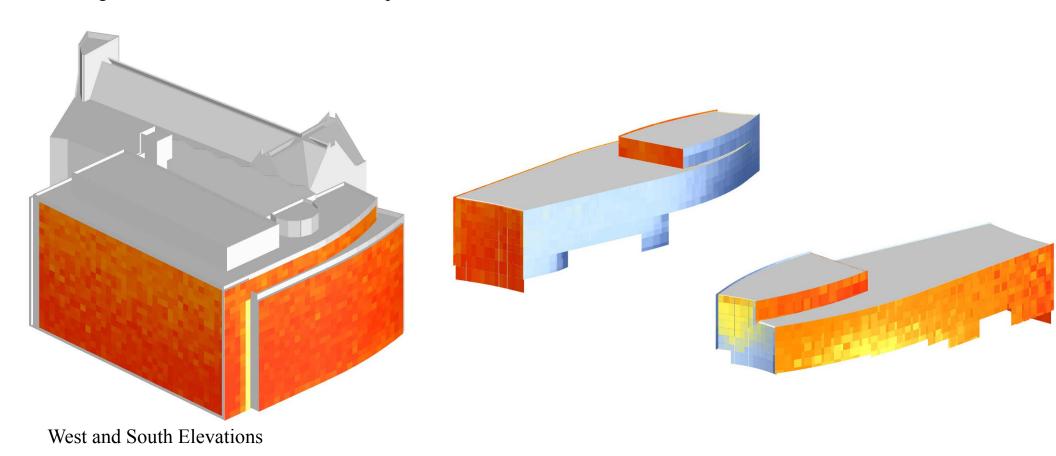

### **Solar Radiation on Vertical Building Facades**

Cooling load dominated months, June - September

### Solar Radiation on Vertical Building Facades

Cooling load dominated months, June - September

**Current Plan - Majority Offices on North** 

**Offices on North** 

**Offices on South** 

**Majority of Offices on South** 