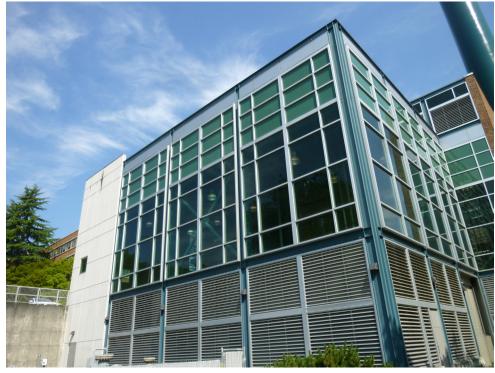

University of Washington

Computer
Science &
Engineering
Building II

Architecture Urban Design Interiors



#### **PROJECT GOALS**

- Create a Unified Complex for Computer Science & Engineering
- Provide Qualitative Parity
- Foster Collaboration Among Faculty, Students and Staff
- Enhance the Sense of Community for CSE Undergrads
- Provide Flexible Instructional and Research Spaces
- Maximize Natural Daylight
- Create Multiple Secure Zones
- Enhance Campus Connections & Landscape









## **Campus Landscape Framework**



Landscape Mosaic



Circulation Mosaic



Existing Circulation - Radial Axes



Existing Circulation - Concentric Edges



# **Mechanical Engineering**







### **More Hall**









# Paul G. Allen Center







### **Power Plant**





















LEVEL 1







#### LEVEL 3





### LEVEL 4



VIEW FROM LEVEL 1 MAIN ENTRY









































### **Solar Radiation on Vertical Building Facades**

Cooling load dominated months, June - September



### Solar Radiation on Vertical Building Facades

Cooling load dominated months, June - September







**Current Plan - Majority Offices on North** 

**Offices on North** 





**Offices on South** 

**Majority of Offices on South** 



**Majority Offices on North Interactive Program Mix** 

### **Exterior Shading Depth:** Radiation Analysis



6" Depth

24" Depth



### **Optimized Shading and Views on South Facade**



### **South Facing: 18" Depth**





### **North Facing: 6" Depth**