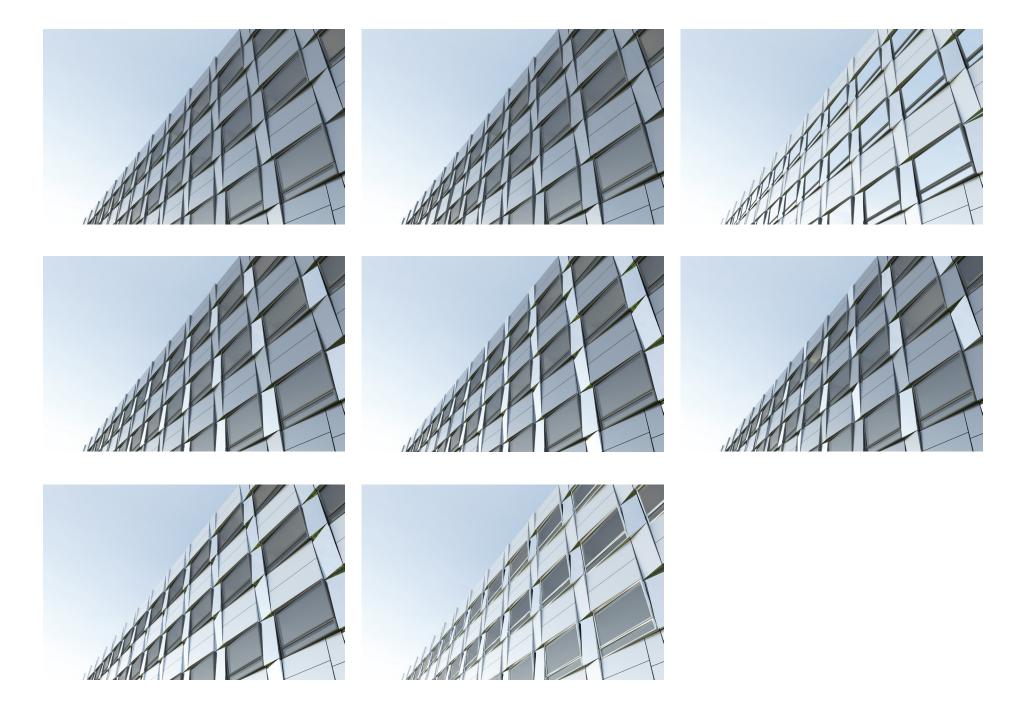

### **Exterior Shading Depth:** Radiation Analysis

6" Depth

24" Depth

### **Optimized Shading and Views on South Facade**

### **South Facing: 18" Depth**

### **North Facing: 6" Depth**

**Massive** 

→ Light

Inset

Reflective

Shingled

Pleated

Wall Assembly Plan View