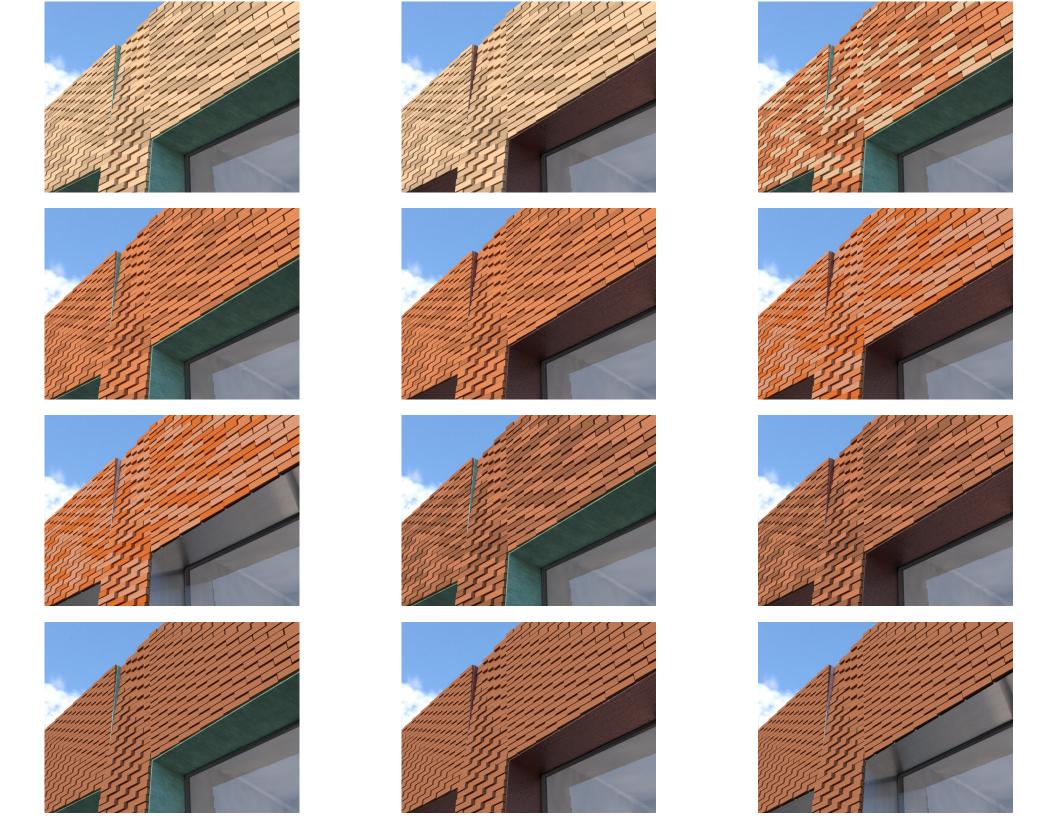

## Brick

# Pleated Inset

Textured

Laced

#### Allen Center

Buckhorn 987 R:133 G:116 B:95

Wynwood 1231 R:125 G:92 B:79

Inset

Pleated

Textured

Textured