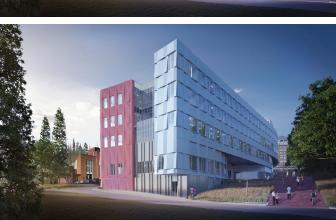

University of Washington

Computer
Science &
Engineering
Building II

Architecture Urban Design Interiors

#### **PROJECT GOALS**

- Create a Unified Complex for Computer Science & Engineering
- Provide Qualitative Parity
- Foster Collaboration Among Faculty, Students and Staff
- Enhance the Sense of Community for CSE Undergrads
- Provide Flexible Instructional and Research Spaces
- Maximize Natural Daylight
- Create Multiple Secure Zones
- Enhance Campus Connections & Landscape