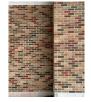

## Brick

#### Allen Center

Buckhorn 987 R:133 G:116 B:95

Wynwood 1231 R:125 G:92 B:79

Inset

Pleated

Textured

Textured