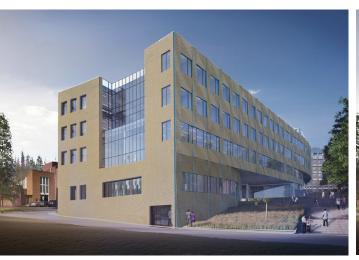

University of Washington

Computer
Science &
Engineering
Building II

Architecture Urban Design Interiors

#### **PROJECT GOALS**

- Create a Unified Complex for Computer Science & Engineering
- Provide Qualitative Parity
- Foster Collaboration Among Faculty, Students and Staff
- Enhance the Sense of Community for CSE Undergrads
- Provide Flexible Instructional and Research Spaces
- Maximize Natural Daylight
- Create Multiple Secure Zones
- Enhance Campus Connections & Landscape