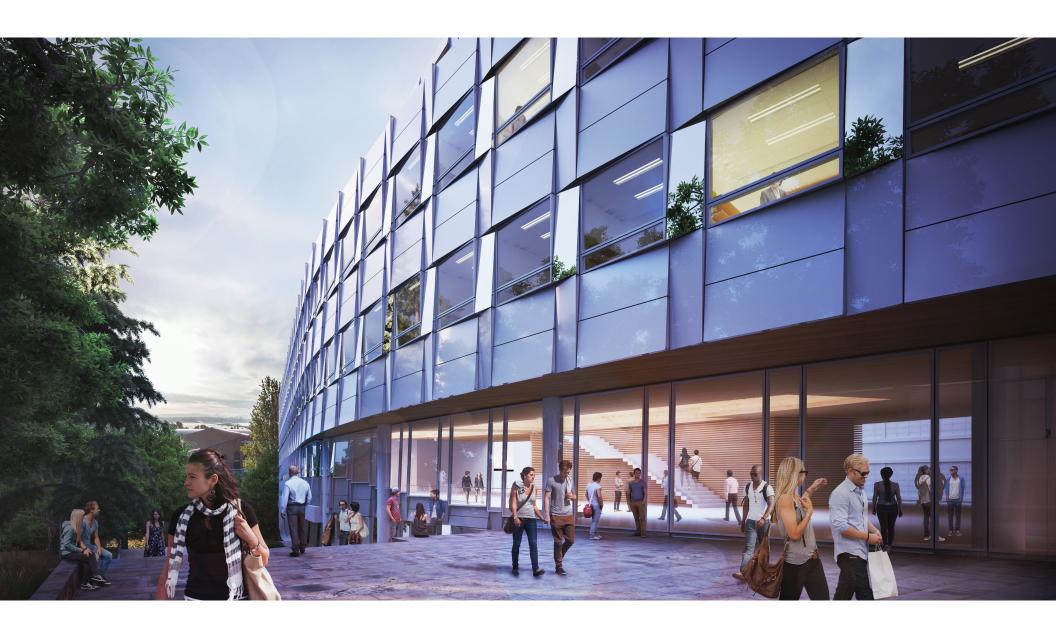

n Vertical Building Facades**

Cooling load dominated months, June - September



### Solar Radiation on Vertical Building Facades

Cooling load dominated months, June - September







**Current Plan - Majority Offices on North** 

**Offices on North** 





**Offices on South** 

**Majority of Offices on South** 



**Majority Offices on North Interactive Program Mix** 

### **Exterior Shading Depth:** Radiation Analysis



6" Depth

24" Depth



### **Optimized Shading and Views on South Facade**



### **South Facing: 18" Depth**





### **North Facing: 6" Depth**

























































































**Massive** 

→ Light





























Inset



Reflective



Shingled



Pleated













Wall Assembly Plan View







## Brick









# Pleated Inset





Textured





Laced

### Civil Engineering

#### More Hall

#### Allen Center









Buckhorn 987 R:133 G:116 B:95

Wynwood 1231 R:125 G:92 B:79







Inset



Pleated





Textured



Textured