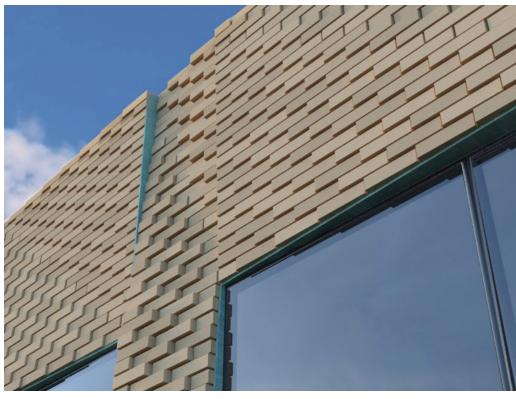

n North** 





**Offices on South** 

**Majority of Offices on South** 



**Majority Offices on North Interactive Program Mix** 

### **Exterior Shading Depth:** Radiation Analysis



6" Depth

24" Depth



### **Optimized Shading and Views on South Facade**



### **South Facing: 18" Depth**





### **North Facing: 6" Depth**

























































































**Massive** 

→ Light





























Inset



Reflective



Shingled



Pleated













Wall Assembly Plan View







## Brick









# Pleated Inset





Textured





Laced

### Civil Engineering

#### More Hall

#### Allen Center









Buckhorn 987 R:133 G:116 B:95

Wynwood 1231 R:125 G:92 B:79







Inset



Pleated





Textured



Textured