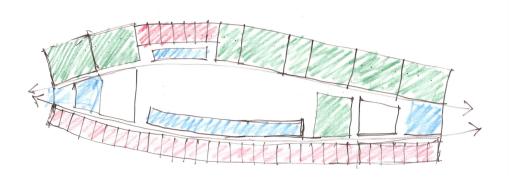

### **Solar Radiation on Vertical Building Facades**

Cooling load dominated months, June - September