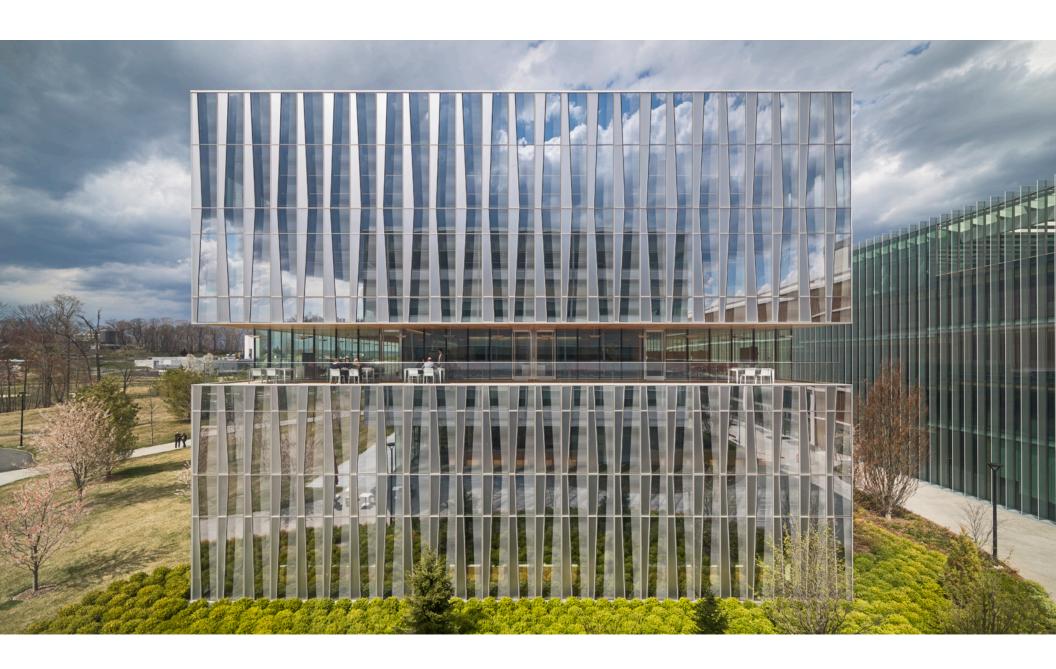

ROM LEVEL 1 MAIN ENTRY









































### **Solar Radiation on Vertical Building Facades**

Cooling load dominated months, June - September



### Solar Radiation on Vertical Building Facades

Cooling load dominated months, June - September







**Current Plan - Majority Offices on North** 

**Offices on North** 





**Offices on South** 

**Majority of Offices on South** 



**Majority Offices on North Interactive Program Mix** 

### **Exterior Shading Depth:** Radiation Analysis



6" Depth

24" Depth



### **Optimized Shading and Views on South Facade**



### **South Facing: 18" Depth**





### **North Facing: 6" Depth**

























































































**Massive** 

→ Light





























Inset



Reflective



Shingled



Pleated













Wall Assembly Plan View







## Brick









# Pleated Inset





Textured





Laced

### Civil Engineering

#### More Hall

#### Allen Center









Buckhorn 987 R:133 G:116 B:95

Wynwood 1231 R:125 G:92 B:79







Inset



Pleated





Textured



Textured