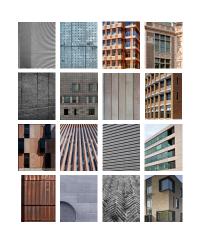

### **North Facing: 6" Depth**

**Massive** 

→ Light

Inset

Reflective

Shingled

Pleated

Wall Assembly Plan View

# Pleated Inset

Textured

Laced