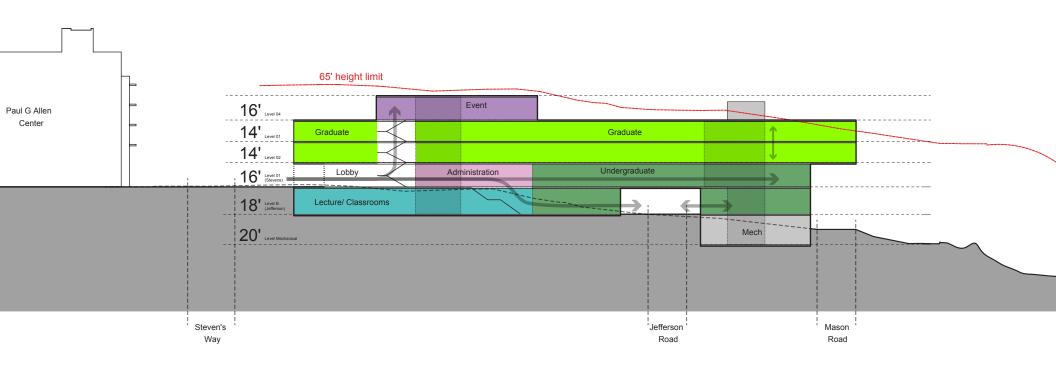

University of Washington

Computer
Science &
Engineering
Building II

Architecture Urban Design Interiors



#### **PROJECT GOALS**

- Create a Unified Complex for Computer Science & Engineering
- Provide Qualitative Parity
- Foster Collaboration Among Faculty, Students and Staff
- Enhance the Sense of Community for CSE Undergrads
- Provide Flexible Instructional and Research Spaces
- Maximize Natural Daylight
- Create Multiple Secure Zones
- Enhance Campus Connections & Landscape









## **Campus Landscape Framework**



Landscape Mosaic



Circulation Mosaic



Existing Circulation - Radial Axes



Existing Circulation - Concentric Edges



# **Mechanical Engineering**







### **More Hall**









# Paul G. Allen Center







### **Power Plant**





















LEVEL 1







#### LEVEL 3





### LEVEL 4



VIEW FROM LEVEL 1 MAIN ENTRY









































### **Solar Radiation on Vertical Building Facades**

Cooling load dominated months, June - September



### Solar Radiation on Vertical Building Facades

Cooling load dominated months, June - September







**Current Plan - Majority Offices on North** 

**Offices on North** 





**Offices on South** 

**Majority of Offices on South** 



**Majority Offices on North Interactive Program Mix** 

### **Exterior Shading Depth:** Radiation Analysis



6" Depth

24" Depth



### **Optimized Shading and Views on South Facade**



### **South Facing: 18" Depth**





### **North Facing: 6" Depth**