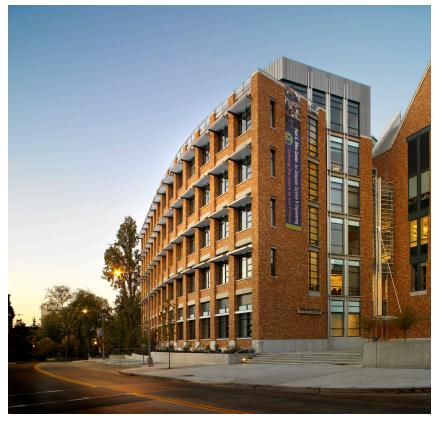

#### More Hall

#### Allen Center

Buckhorn 987 R:133 G:116 B:95

Wynwood 1231 R:125 G:92 B:79

Inset

Pleated

Textured

Textured