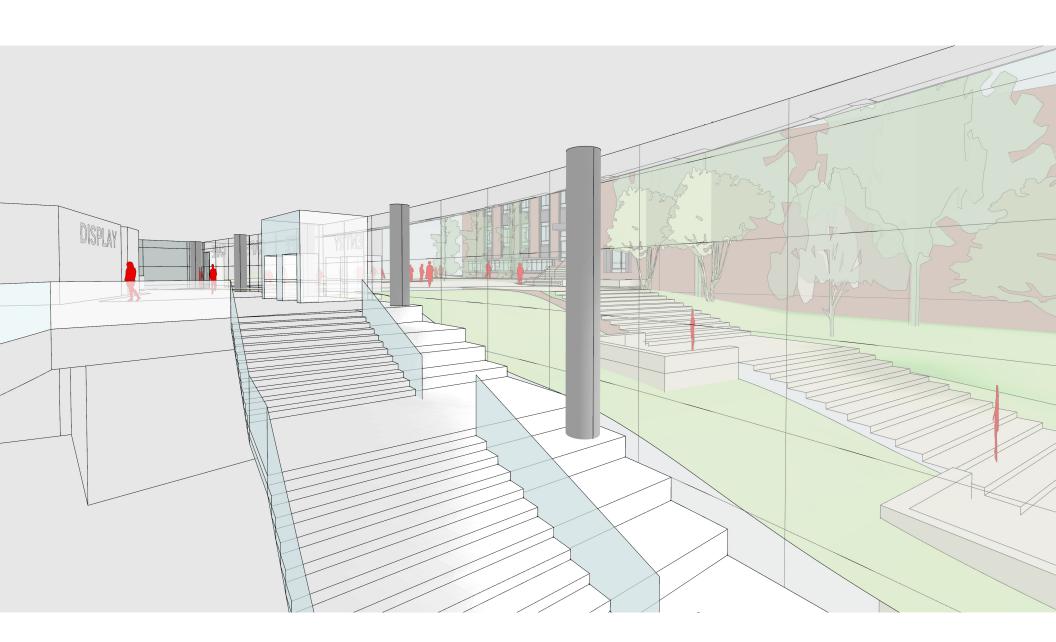

University of Washington

Computer
Science &
Engineering
Building II

Architecture Urban Design Interiors



#### **PROJECT GOALS**

- Create a Unified Complex for Computer Science & Engineering
- Provide Qualitative Parity
- Foster Collaboration Among Faculty, Students and Staff
- Enhance the Sense of Community for CSE Undergrads
- Provide Flexible Instructional and Research Spaces
- Maximize Natural Daylight
- Create Multiple Secure Zones
- Enhance Campus Connections & Landscape









## **Campus Landscape Framework**



Landscape Mosaic



Circulation Mosaic



Existing Circulation - Radial Axes



Existing Circulation - Concentric Edges



# **Mechanical Engineering**







### **More Hall**









# Paul G. Allen Center







### **Power Plant**





















LEVEL 1







#### LEVEL 3





### LEVEL 4



VIEW FROM LEVEL 1 MAIN ENTRY









































### **Solar Radiation on Vertical Building Facades**

Cooling load dominated months, June - September



### Solar Radiation on Vertical Building Facades

Cooling load dominated months, June - September







**Current Plan - Majority Offices on North** 

**Offices on North** 





**Offices on South** 

**Majority of Offices on South** 



**Majority Offices on North Interactive Program Mix** 

### **Exterior Shading Depth:** Radiation Analysis



6" Depth

24" Depth



### **Optimized Shading and Views on South Facade**



### **South Facing: 18" Depth**





### **North Facing: 6" Depth**

























































































**Ma