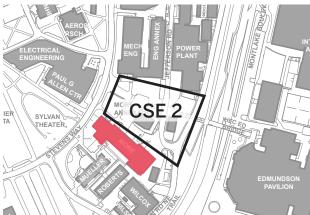

University of Washington

Computer
Science &
Engineering
Building II

Architecture Urban Design Interiors