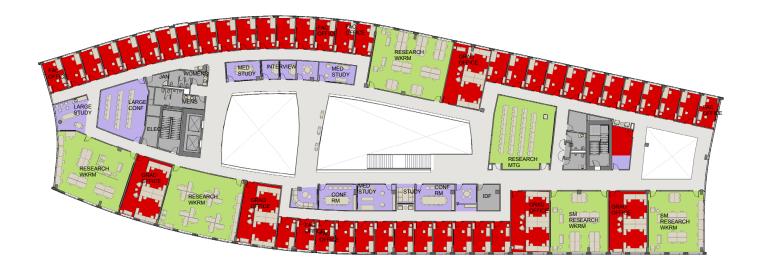

iversity of Washington

Computer
Science &
Engineering
Building II

Architecture Urban Design Interiors



#### **PROJECT GOALS**

- Create a Unified Complex for Computer Science & Engineering
- Provide Qualitative Parity
- Foster Collaboration Among Faculty, Students and Staff
- Enhance the Sense of Community for CSE Undergrads
- Provide Flexible Instructional and Research Spaces
- Maximize Natural Daylight
- Create Multiple Secure Zones
- Enhance Campus Connections & Landscape









## **Campus Landscape Framework**



Landscape Mosaic



Circulation Mosaic



Existing Circulation - Radial Axes



Existing Circulation - Concentric Edges



# **Mechanical Engineering**







### **More Hall**









# Paul G. Allen Center







### **Power Plant**





















LEVEL 1







#### LEVEL 3





### LEVEL 4



VIEW FROM LEVEL 1 MAIN ENTRY









































### **Solar Radiation on Vertical Building Facades**

Cooling load dominated months, June - September



### Solar Radiation on Vertical Building Facades

Cooling load dominated months, June - September







**Current Plan - Majority Offices on North** 

**Offices on North** 





**Offices on South** 

**Majority of Offices on South** 



**Majority Offices on North Interactive Program Mix** 

### **Exterior Shading Depth:** Radiation Analysis



6" Depth

24" Depth



### **Optimized Shading and Views on South Facade**



### **South Facing: 18" Depth**





### **North Facing: 6" Depth**

























































































**Mass