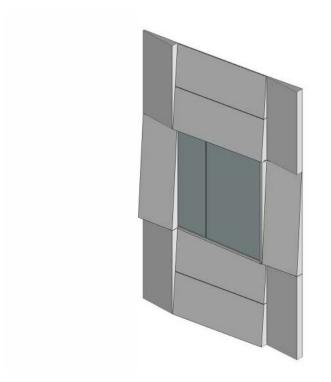

# Paul G. Allen Center







### **Power Plant**





















LEVEL 1







#### LEVEL 3





### LEVEL 4



VIEW FROM LEVEL 1 MAIN ENTRY









































### **Solar Radiation on Vertical Building Facades**

Cooling load dominated months, June - September



### Solar Radiation on Vertical Building Facades

Cooling load dominated months, June - September







**Current Plan - Majority Offices on North** 

**Offices on North** 





**Offices on South** 

**Majority of Offices on South** 



**Majority Offices on North Interactive Program Mix** 

### **Exterior Shading Depth:** Radiation Analysis



6" Depth

24" Depth



### **Optimized Shading and Views on South Facade**



### **South Facing: 18" Depth**





### **North Facing: 6" Depth**

























































































**Massive** 

→ Light





























Inset



Reflective



Shingled



Pleated













Wall Assembly Plan View







## Brick









# Pleated Inset





Textured





Laced

### Civil Engineering

#### More Hall

#### Allen Center









Buckhorn 987 R:133 G:116 B:95

Wynwood 1231 R:125 G:92 B:79







Inset



Pleated





Textured



Textured