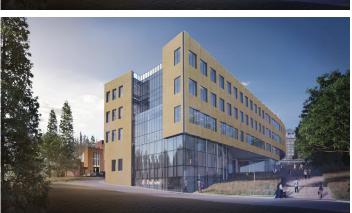

University of Washington

Computer
Science &
Engineering
Building II

Architecture Urban Design Interiors

#### **PROJECT GOALS**

- Create a Unified Complex for Computer Science & Engineering
- Provide Qualitative Parity
- Foster Collaboration Among Faculty, Students and Staff
- Enhance the Sense of Community for CSE Undergrads
- Provide Flexible Instructional and Research Spaces
- Maximize Natural Daylight
- Create Multiple Secure Zones
- Enhance Campus Connections & Landscape