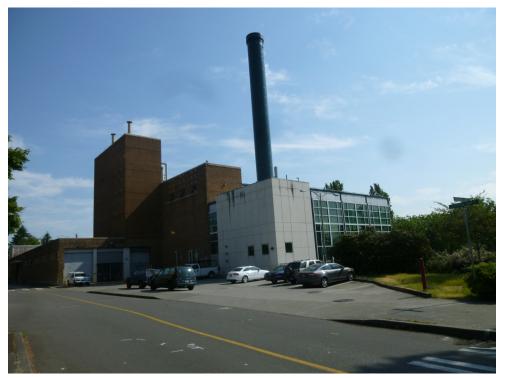

University of Washington

Computer
Science &
Engineering
Building II

Architecture Urban Design Interiors



#### **PROJECT GOALS**

- Create a Unified Complex for Computer Science & Engineering
- Provide Qualitative Parity
- Foster Collaboration Among Faculty, Students and Staff
- Enhance the Sense of Community for CSE Undergrads
- Provide Flexible Instructional and Research Spaces
- Maximize Natural Daylight
- Create Multiple Secure Zones
- Enhance Campus Connections & Landscape









## **Campus Landscape Framework**



Landscape Mosaic



Circulation Mosaic



Existing Circulation - Radial Axes



Existing Circulation - Concentric Edges



# **Mechanical Engineering**







### **More Hall**









# Paul G. Allen Center







### **Power Plant**





















LEVEL 1







#### LEVEL 3





### LEVEL 4



VIEW FROM LEVEL 1 MAIN ENTRY









































### **Solar Radiation on Vertical Building Facades**

Cooling load dominated months, June - September



### Solar Radiation on Vertical Building Facades

Cooling load dominated months, June - September







**Current Plan - Majority Offices on North** 

**Offices on North** 





**Offices on South** 

**Majority of Offices on South** 



**Majority Offices on North Interactive Program Mix** 

### **Exterior Shading Depth:** Radiation Analysis



6" Depth

24" Depth



### **Optimized Shading and Views on South Facade**



### **South Facing: 18" Depth**





### **North Facing: 6" Depth**