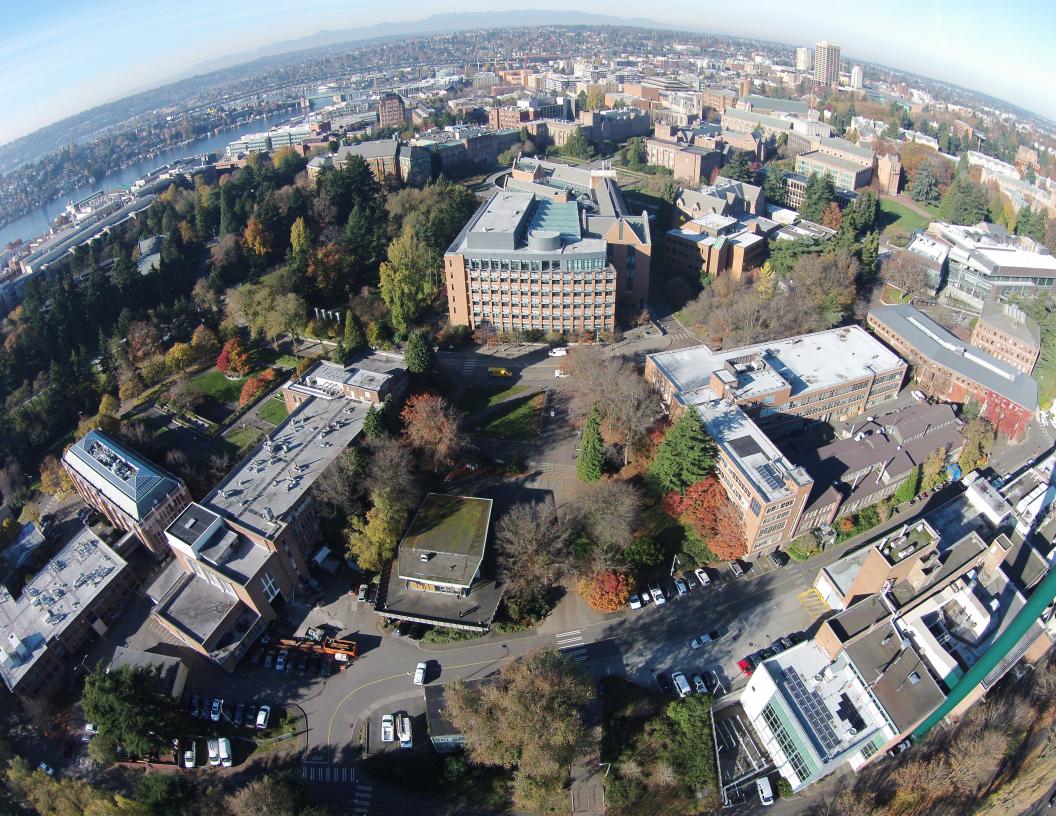

University of Washington

Computer
Science &
Engineering
Building II

Architecture Urban Design Interiors



#### **PROJECT GOALS**

- Create a Unified Complex for Computer Science & Engineering
- Provide Qualitative Parity
- Foster Collaboration Among Faculty, Students and Staff
- Enhance the Sense of Community for CSE Undergrads
- Provide Flexible Instructional and Research Spaces
- Maximize Natural Daylight
- Create Multiple Secure Zones
- Enhance Campus Connections & Landscape









## **Campus Landscape Framework**



Landscape Mosaic



Circulation Mosaic



Existing Circulation - Radial Axes



Existing Circulation - Concentric Edges



# **Mechanical Engineering**







### **More Hall**









# Paul G. Allen Center







### **Power Plant**





















LEVEL 1







#### LEVEL 3





### LEVEL 4



VIEW FROM LEVEL 1 MAIN ENTRY









































### **Solar Radiation on Vertical Building Facades**

Cooling load dominated months, June - September



### Solar Radiation on Vertical Building Facades

Cooling load dominated months, June - September







**Current Plan - Majority Offices on North** 

**Offices on North** 





**Offices on South** 

**Majority of Offices on South** 



**Majority Offices on North Interact