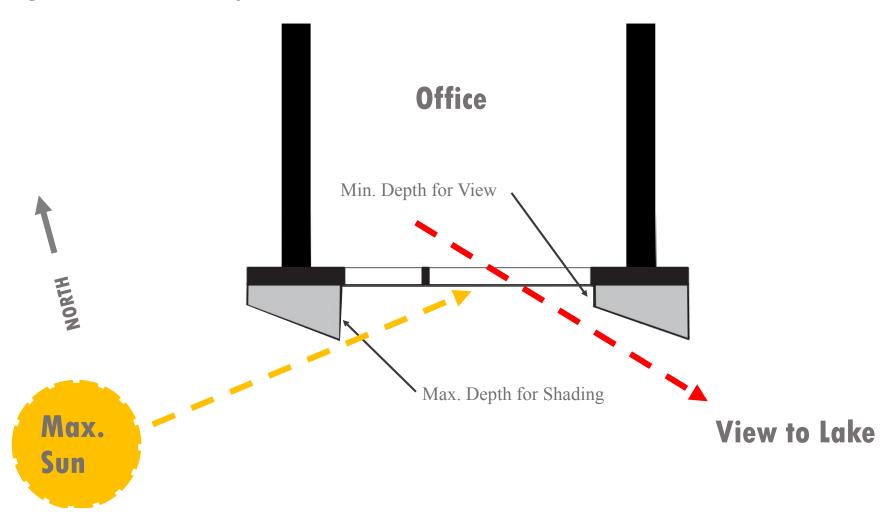

### **Optimized Shading and Views on South Facade**

### **South Facing: 18" Depth**

### **North Facing: 6" Depth**

**Massive** 

→ Light

Inset

Reflective

Shingled

Pleated

Wall Assembly Plan View