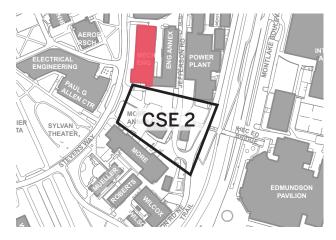

University of Washington

Computer
Science &
Engineering
Building II

Architecture Urban Design Interiors

### Civil Engineering

#### More Hall

#### Allen Center

Buckhorn 987 R:133 G:116 B:95

Wynwood 1231 R:125 G:92 B:79

Inset

Pleated

Textured

Textured