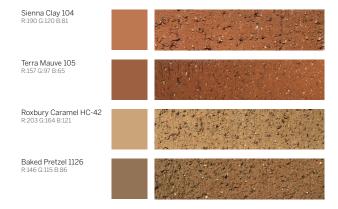

ent Plan - Majority Offices on North** 

**Offices on North** 





**Offices on South** 

**Majority of Offices on South** 



**Majority Offices on North Interactive Program Mix** 

### **Exterior Shading Depth:** Radiation Analysis



6" Depth

24" Depth



### **Optimized Shading and Views on South Facade**



### **South Facing: 18" Depth**





### **North Facing: 6" Depth**

























































































**Massive** 

→ Light





























Inset



Reflective



Shingled



Pleated













Wall Assembly Plan View







## Brick









# Pleated Inset





Textured





Laced

### Civil Engineering

#### More Hall

#### Allen Center









Buckhorn 987 R:133 G:116 B:95

Wynwood 1231 R:125 G:92 B:79







Inset



Pleated





Textured



Textured