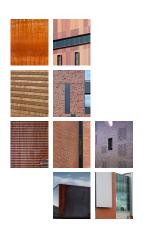

## Brick

# Pleated Inset

Textured

Laced

#### Allen Center

Buckhorn 987 R:133 G:116 B:95

Wynwood 1231 R:125 G:92 B:79

Inset

Pleated

Textured

Textured