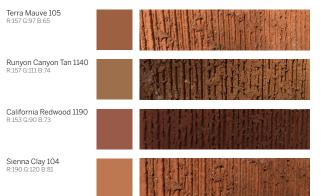

es

Cooling load dominated months, June - September







**Current Plan - Majority Offices on North** 

**Offices on North** 





**Offices on South** 

**Majority of Offices on South** 



**Majority Offices on North Interactive Program Mix** 

### **Exterior Shading Depth:** Radiation Analysis



6" Depth

24" Depth



### **Optimized Shading and Views on South Facade**



### **South Facing: 18" Depth**





### **North Facing: 6" Depth**

























































































**Massive** 

→ Light





























Inset



Reflective



Shingled



Pleated













Wall Assembly Plan View







## Brick









# Pleated Inset





Textured





Laced

### Civil Engineering

#### More Hall

#### Allen Center









Buckhorn 987 R:133 G:116 B:95

Wynwood 1231 R:125 G:92 B:79







Inset



Pleated





Textured



Textured