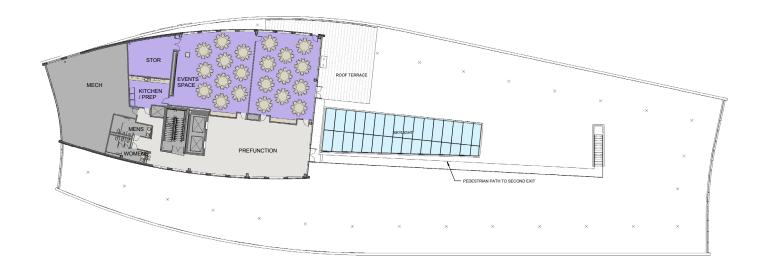

gton

Computer
Science &
Engineering
Building II

Architecture Urban Design Interiors



#### **PROJECT GOALS**

- Create a Unified Complex for Computer Science & Engineering
- Provide Qualitative Parity
- Foster Collaboration Among Faculty, Students and Staff
- Enhance the Sense of Community for CSE Undergrads
- Provide Flexible Instructional and Research Spaces
- Maximize Natural Daylight
- Create Multiple Secure Zones
- Enhance Campus Connections & Landscape









## **Campus Landscape Framework**



Landscape Mosaic



Circulation Mosaic



Existing Circulation - Radial Axes



Existing Circulation - Concentric Edges



# **Mechanical Engineering**







### **More Hall**









# Paul G. Allen Center







### **Power Plant**





















LEVEL 1







#### LEVEL 3





### LEVEL 4



VIEW FROM LEVEL 1 MAIN ENTRY









































### **Solar Radiation on Vertical Building Facades**

Cooling load dominated months, June - September



### Solar Radiation on Vertical Building Facades

Cooling load dominated months, June - September







**Current Plan - Majority Offices on North** 

**Offices on North** 





**Offices on South** 

**Majority of Offices on South** 



**Majority Offices on North Interactive Program Mix** 

### **Exterior Shading Depth:** Radiation Analysis



6" Depth

24" Depth



### **Optimized Shading and Views on South Facade**



### **South Facing: 18" Depth**





### **North Facing: 6" Depth**

























































































**Massive** 

→ Light