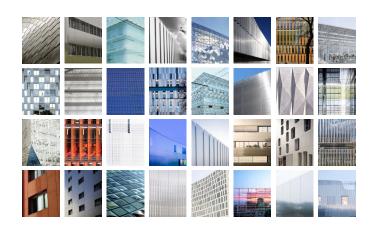

### **Optimized Shading and Views on South Facade**

### **South Facing: 18" Depth**