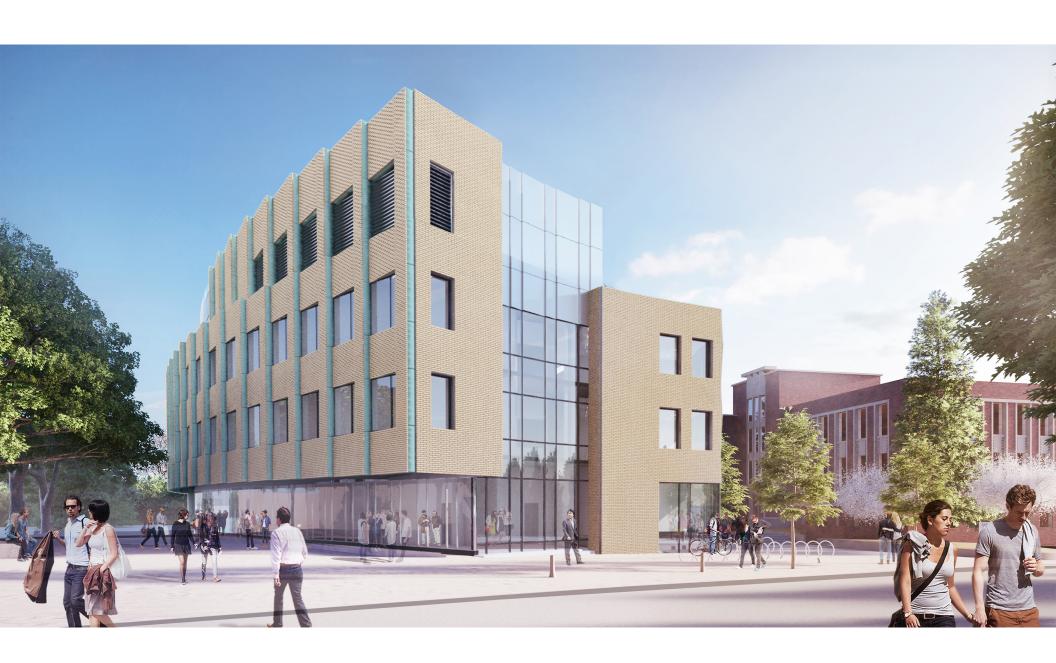

Majority Offices on North** 

**Offices on North** 





**Offices on South** 

**Majority of Offices on South** 



**Majority Offices on North Interactive Program Mix** 

### **Exterior Shading Depth:** Radiation Analysis



6" Depth

24" Depth



### **Optimized Shading and Views on South Facade**



### **South Facing: 18" Depth**





### **North Facing: 6" Depth**

























































































**Massive** 

→ Light





























Inset



Reflective



Shingled



Pleated













Wall Assembly Plan View







## Brick









# Pleated Inset





Textured





Laced

### Civil Engineering

#### More Hall

#### Allen Center









Buckhorn 987 R:133 G:116 B:95

Wynwood 1231 R:125 G:92 B:79







Inset



Pleated





Textured



Textured