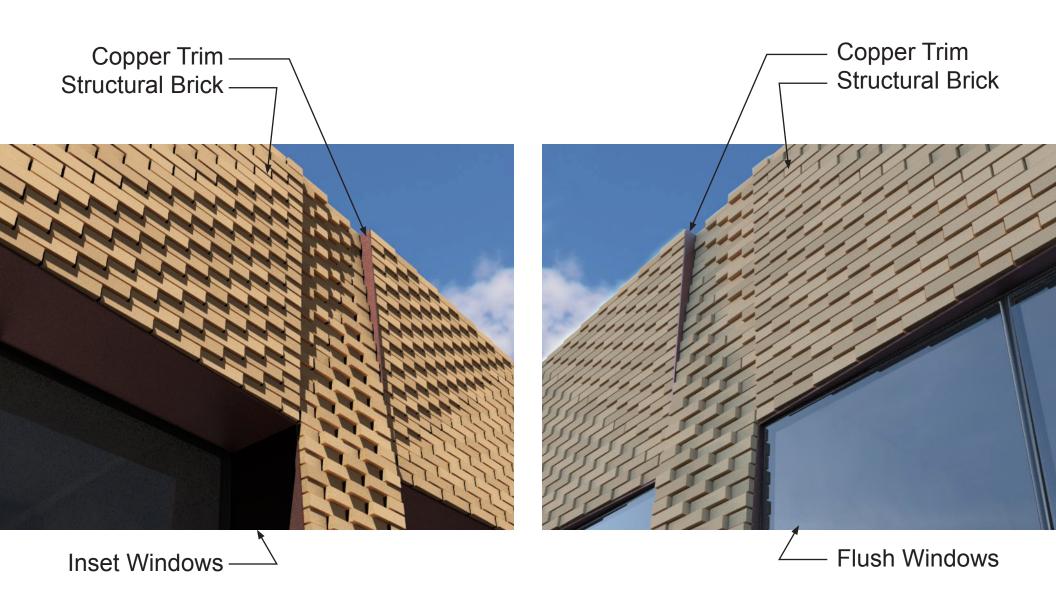

es on North** 





**Offices on South** 

**Majority of Offices on South** 



**Majority Offices on North Interactive Program Mix** 

### **Exterior Shading Depth:** Radiation Analysis



6" Depth

24" Depth



### **Optimized Shading and Views on South Facade**



### **South Facing: 18" Depth**





### **North Facing: 6" Depth**

























































































**Massive** 

→ Light





























Inset



Reflective



Shingled



Pleated













Wall Assembly Plan View







## Brick









# Pleated Inset





Textured





Laced

### Civil Engineering

#### More Hall

#### Allen Center









Buckhorn 987 R:133 G:116 B:95

Wynwood 1231 R:125 G:92 B:79







Inset



Pleated





Textured



Textured