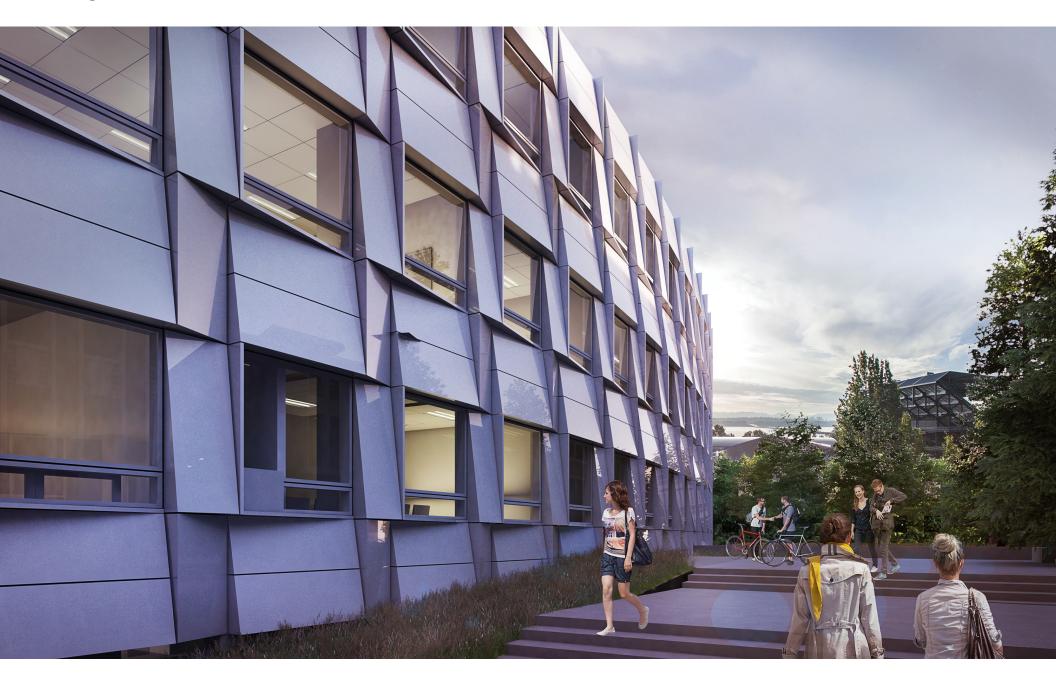

### **Optimized Shading and Views on South Facade**

### **South Facing: 18" Depth**

### **North Facing: 6" Depth**

**Massive** 

→ Light

Inset

Reflective

Shingled

Pleated

Wall Assembly Plan View