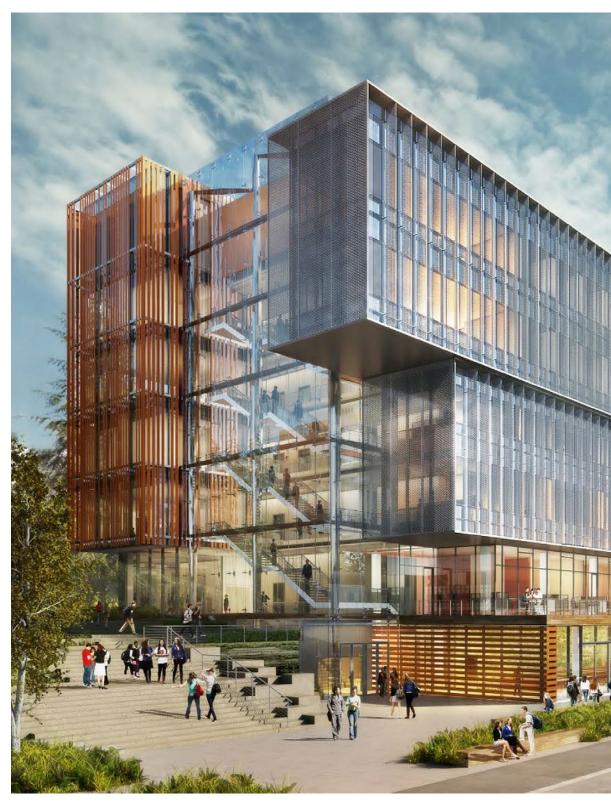

University of Washington

Computer
Science &
Engineering
Building II

Architecture Urban Design Interiors

#### **PROJECT GOALS**

- Create a Unified Complex for Computer Science & Engineering
- Provide Qualitative Parity
- Foster Collaboration Among Faculty, Students and Staff
- Enhance the Sense of Community for CSE Undergrads
- Provide Flexible Instructional and Research Spaces
- Maximize Natural Daylight
- Create Multiple Secure Zones
- Enhance Campus Connections & Landscape