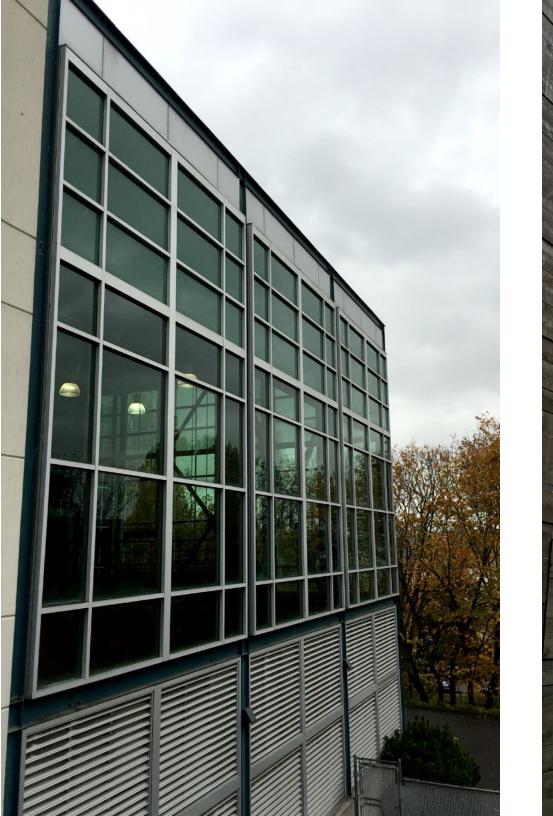

### **North Facing: 6" Depth**

**Massive** 

→ Light

Inset

Reflective

Shingled

Pleated

Wall Assembly Plan View