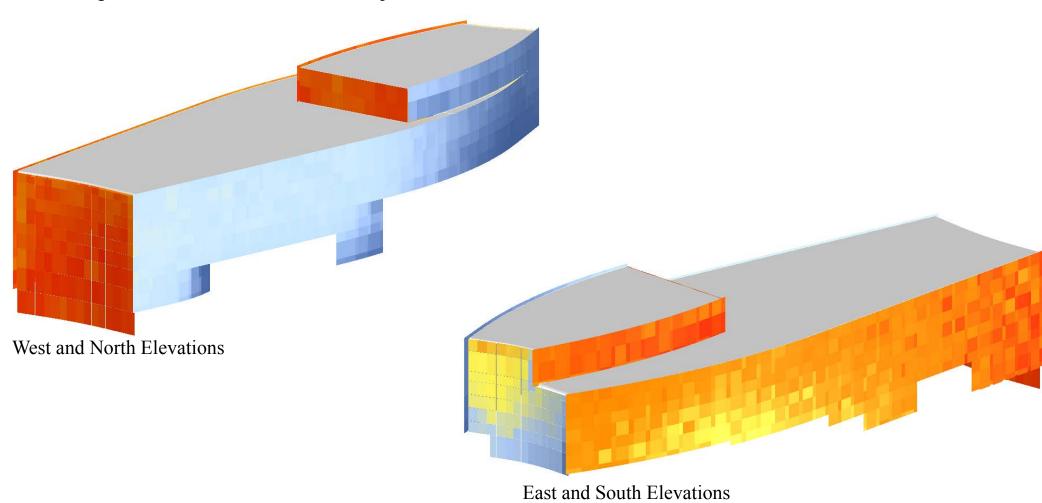

### **Solar Radiation on Vertical Building Facades**

Cooling load dominated months, June - September

### Solar Radiation on Vertical Building Facades

Cooling load dominated months, June - September

**Current Plan - Majority Offices on North** 

**Offices on North** 

**Offices on South** 

**Majority of Offices on South** 