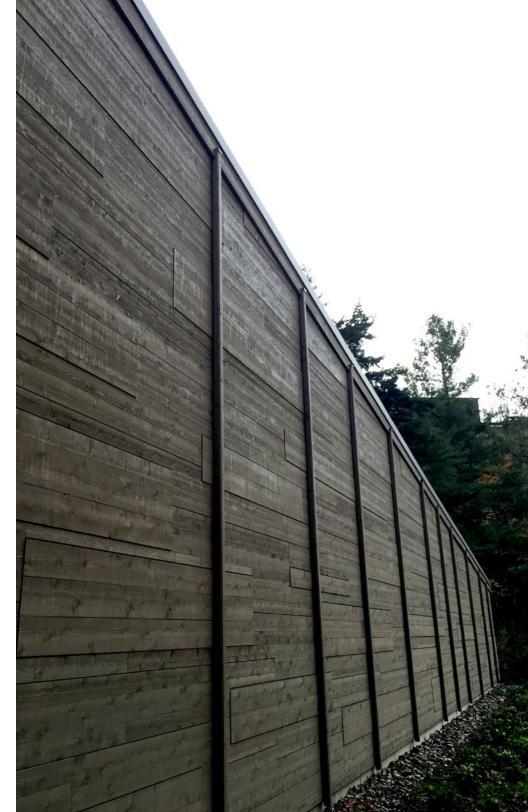

LEVEL 1







#### LEVEL 3





### LEVEL 4



VIEW FROM LEVEL 1 MAIN ENTRY









































### **Solar Radiation on Vertical Building Facades**

Cooling load dominated months, June - September



### Solar Radiation on Vertical Building Facades

Cooling load dominated months, June - September







**Current Plan - Majority Offices on North** 

**Offices on North** 





**Offices on South** 

**Majority of Offices on South** 



**Majority Offices on North Interactive Program Mix** 

### **Exterior Shading Depth:** Radiation Analysis



6" Depth

24" Depth



### **Optimized Shading and Views on South Facade**



### **South Facing: 18" Depth**





### **North Facing: 6" Depth**

























































































**Massive** 

→ Light





























Inset



Reflective



Shingled



Pleated













Wall Assembly Plan View







## Brick









# Pleated Inset





Textured





Laced

### Civil Engineering

#### More Hall

#### Allen Center









Buckhorn 987 R:133 G:116 B:95

Wynwood 1231 R:125 G:92 B:79







Inset



Pleated





Textured



Textured