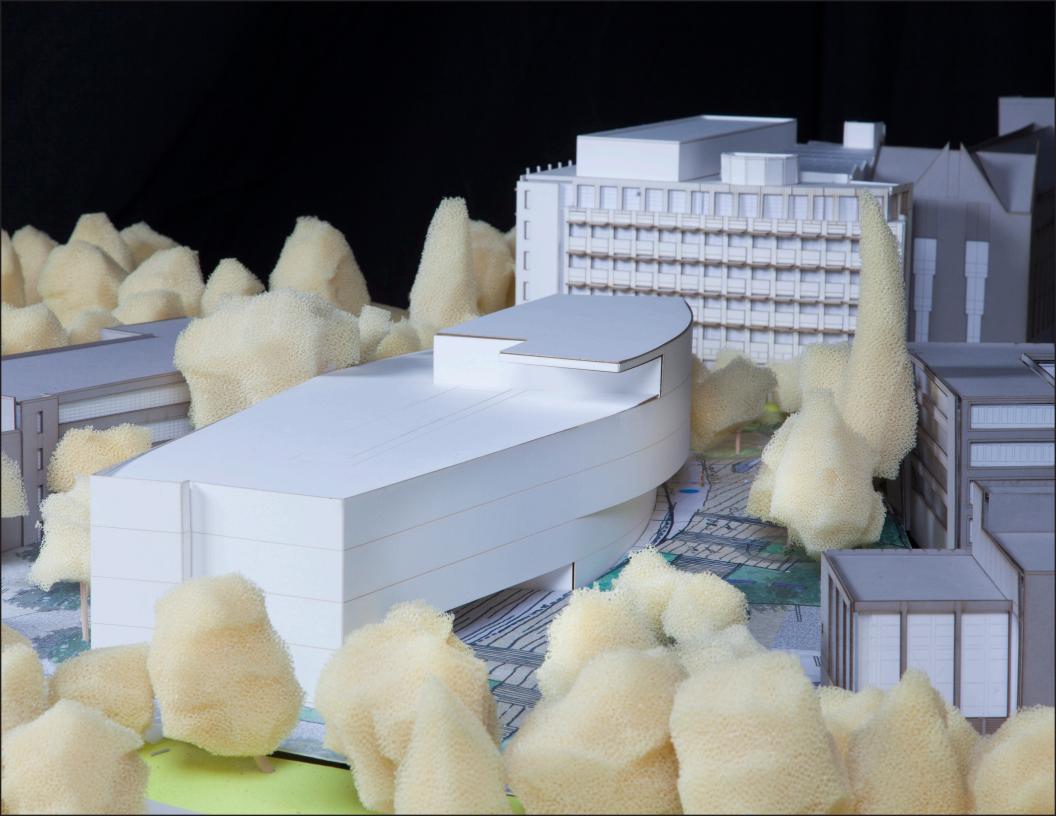

University of Washington

Computer
Science &
Engineering
Building II

Architecture Urban Design Interiors

#### **PROJECT GOALS**

- Create a Unified Complex for Computer Science & Engineering
- Provide Qualitative Parity
- Foster Collaboration Among Faculty, Students and Staff
- Enhance the Sense of Community for CSE Undergrads
- Provide Flexible Instructional and Research Spaces
- Maximize Natural Daylight
- Create Multiple Secure Zones
- Enhance Campus Connections & Landscape