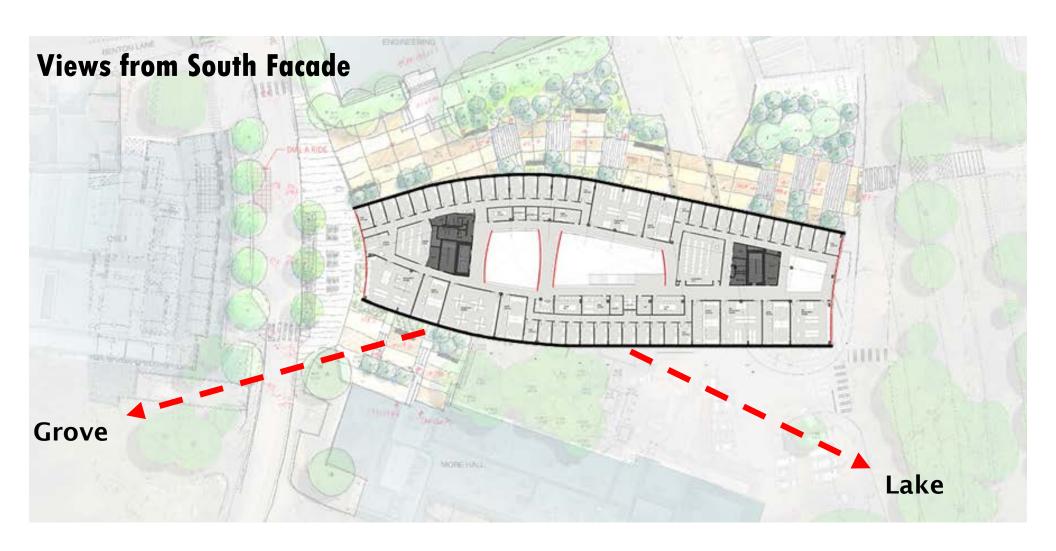

Circulation - Radial Axes



Existing Circulation - Concentric Edges



# **Mechanical Engineering**







### **More Hall**









# Paul G. Allen Center







### **Power Plant**





















LEVEL 1







#### LEVEL 3





### LEVEL 4



VIEW FROM LEVEL 1 MAIN ENTRY









































### **Solar Radiation on Vertical Building Facades**

Cooling load dominated months, June - September



### Solar Radiation on Vertical Building Facades

Cooling load dominated months, June - September







**Current Plan - Majority Offices on North** 

**Offices on North** 





**Offices on South** 

**Majority of Offices on South** 



**Majority Offices on North Interactive Program Mix** 

### **Exterior Shading Depth:** Radiation Analysis



6" Depth

24" Depth



### **Optimized Shading and Views on South Facade**



### **South Facing: 18" Depth**





### **North Facing: 6" Depth**

























































































**Massive** 

→ Light





























Inset



Reflective



Shingled



Pleated













Wall Assembly Plan View







## Brick









# Pleated Inset





Textured





Laced

### Civil Engineering

#### More Hall

#### Allen Center









Buckhorn 987 R:133 G:116 B:95

Wynwood 1231 R:125 G:92 B:79







Inset



Pleated





Textured



Textured