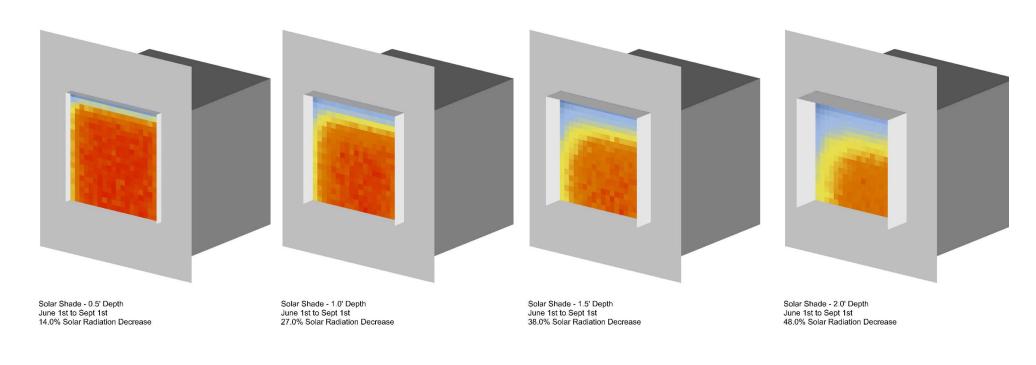

tion Mosaic



Existing Circulation - Radial Axes



Existing Circulation - Concentric Edges



# **Mechanical Engineering**







### **More Hall**









# Paul G. Allen Center







### **Power Plant**





















LEVEL 1







#### LEVEL 3





### LEVEL 4



VIEW FROM LEVEL 1 MAIN ENTRY









































### **Solar Radiation on Vertical Building Facades**

Cooling load dominated months, June - September



### Solar Radiation on Vertical Building Facades

Cooling load dominated months, June - September







**Current Plan - Majority Offices on North** 

**Offices on North** 





**Offices on South** 

**Majority of Offices on South** 



**Majority Offices on North Interactive Program Mix** 

### **Exterior Shading Depth:** Radiation Analysis



6" Depth

24" Depth



### **Optimized Shading and Views on South Facade**



### **South Facing: 18" Depth**





### **North Facing: 6" Depth**

























































































**Massive** 

→ Light





























Inset



Reflective



Shingled



Pleated













Wall Assembly Plan View







## Brick









# Pleated Inset





Textured





Laced

### Civil Engineering

#### More Hall

#### Allen Center









Buckhorn 987 R:133 G:116 B:95

Wynwood 1231 R:125 G:92 B:79







Inset



Pleated





Textured



Textured