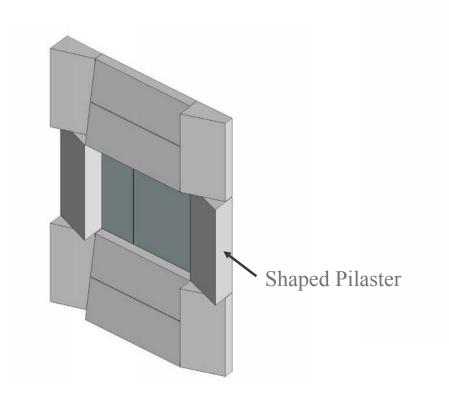

### **North Facing: 6" Depth**

**Massive** 

→ Light

Inset

Reflective

Shingled

Pleated

Wall Assembly Plan View