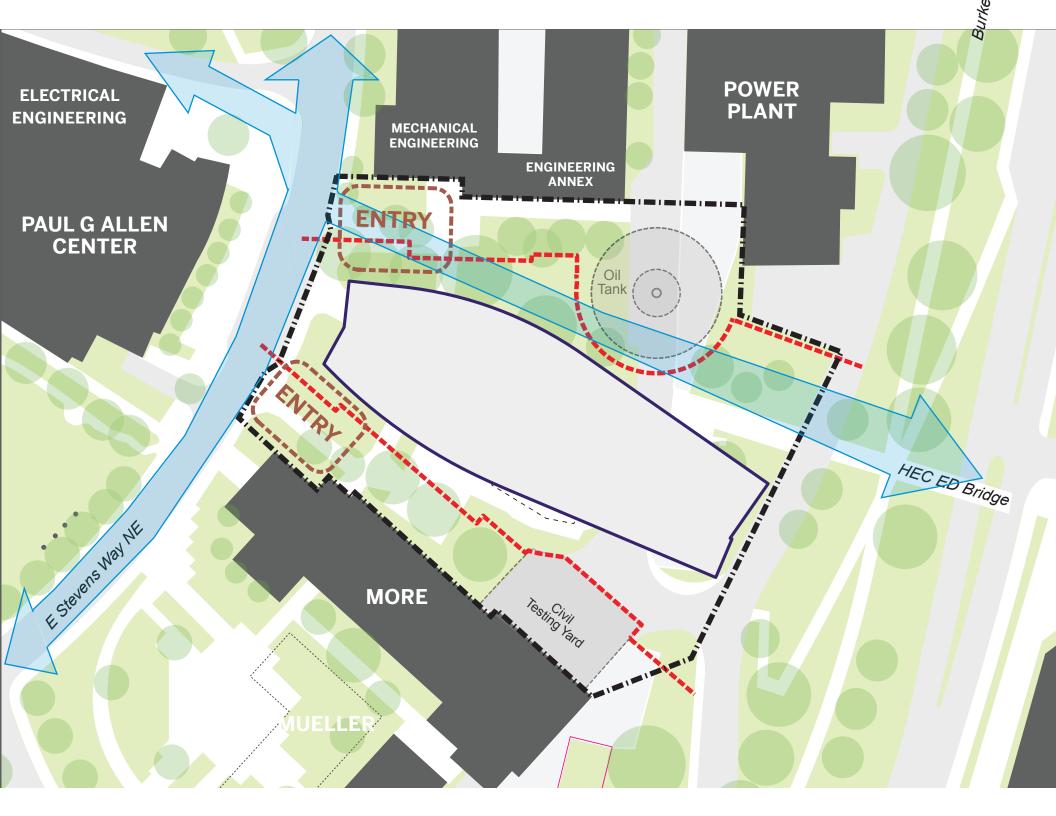

# **Mechanical Engineering**

### **More Hall**

# Paul G. Allen Center

### **Power Plant**

LEVEL 1