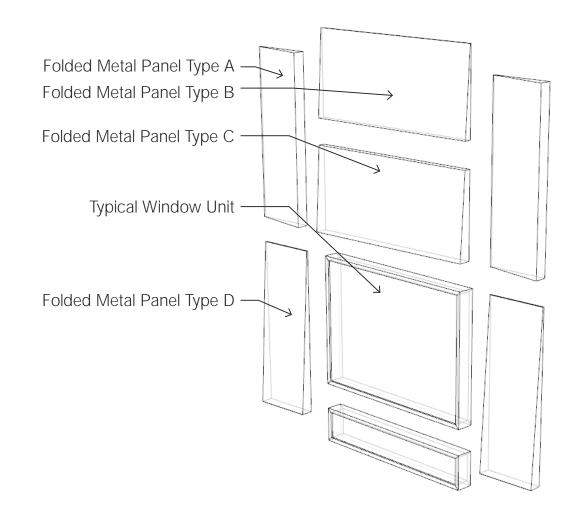

### **South Facing: 18" Depth**

### **North Facing: 6" Depth**

**Massive** 

→ Light

Inset

Reflective

Shingled

Pleated

Wall Assembly Plan View