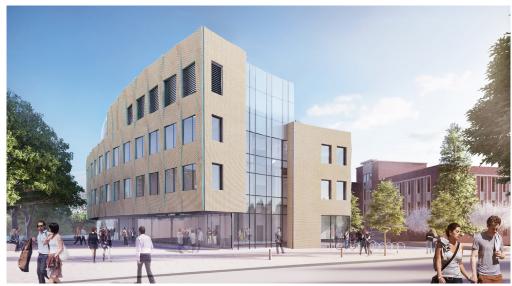

University of Washington

Computer
Science &
Engineering
Building II

Architecture Urban Design Interiors

#### **PROJECT GOALS**

- Create a Unified Complex for Computer Science & Engineering
- Provide Qualitative Parity
- Foster Collaboration Among Faculty, Students and Staff
- Enhance the Sense of Community for CSE Undergrads
- Provide Flexible Instructional and Research Spaces
- Maximize Natural Daylight
- Create Multiple Secure Zones
- Enhance Campus Connections & Landscape