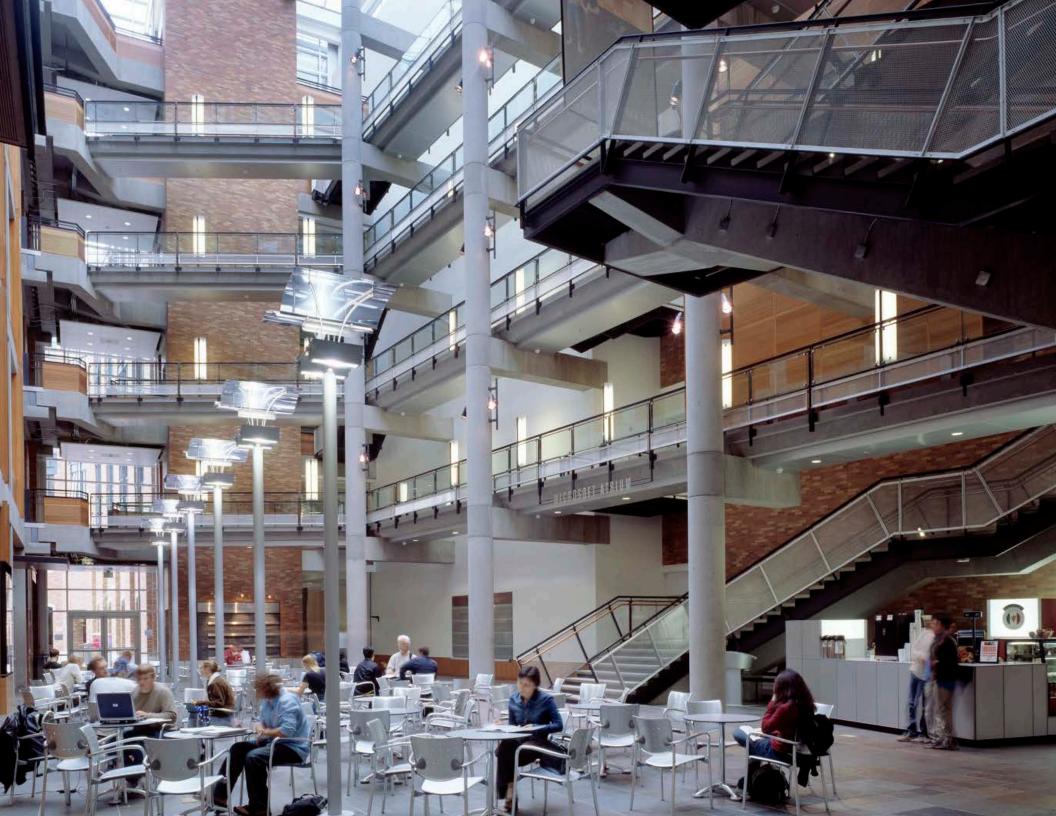

University of Washington

Computer
Science &
Engineering
Building II

Architecture Urban Design Interiors



#### **PROJECT GOALS**

- Create a Unified Complex for Computer Science & Engineering
- Provide Qualitative Parity
- Foster Collaboration Among Faculty, Students and Staff
- Enhance the Sense of Community for CSE Undergrads
- Provide Flexible Instructional and Research Spaces
- Maximize Natural Daylight
- Create Multiple Secure Zones
- Enhance Campus Connections & Landscape









## **Campus Landscape Framework**



Landscape Mosaic



Circulation Mosaic



Existing Circulation - Radial Axes



Existing Circulation - Concentric Edges



# **Mechanical Engineering**







### **More Hall**









# Paul G. Allen Center







### **Power Plant**





















LEVEL 1







#### LEVEL 3





### LEVEL 4



VIEW FROM LEVEL 1 MAIN ENTRY









































### **Solar Radiation on Vertical Building Facades**

Cooling load dominated months, June - September



### Solar Radiation on Vertical Building Facades

Cooling load dominated months, June - September







**Current Plan - Majority Offices on North** 

**Offices on North** 





**Offices on South** 

**Majority of Offices on South** 



**Majority Offices on North Interactive